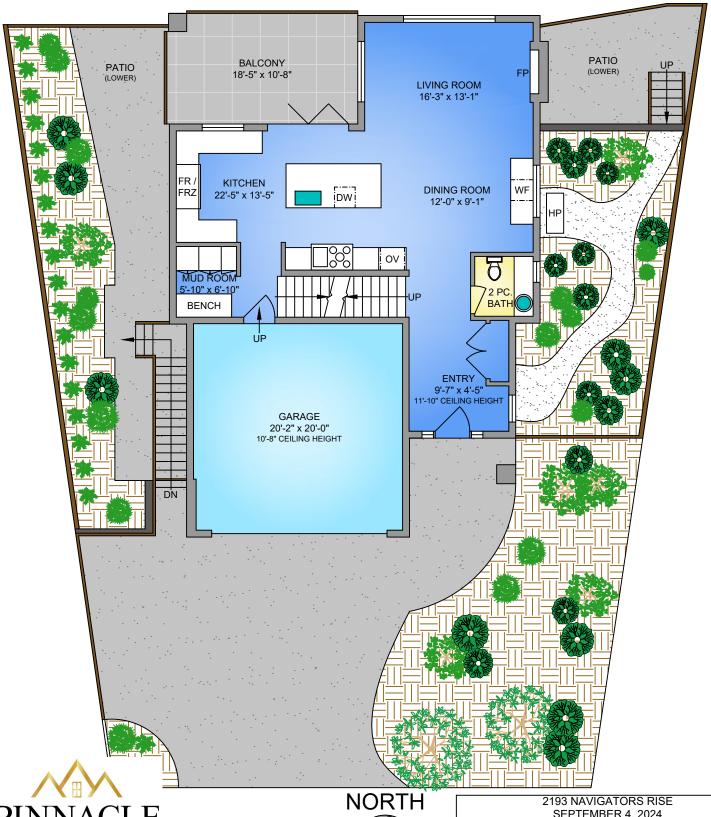

## MAIN FLOOR 983 SQ. FT.

10'-0" CEILING HEIGHT

250-884-9753 matt@propermeasure.com www.propermeasure.com

| 2193 NAVIGATORS RISE                                                                                       |                |        |              |  |  |
|------------------------------------------------------------------------------------------------------------|----------------|--------|--------------|--|--|
| SEPTEMBER 4, 2024                                                                                          |                |        |              |  |  |
| PREPARED FOR THE EXCLUSIVE USE OF THOMAS KALA PLANS MAY NOT BE 100% ACCURATE, IF CRITICAL BUYER TO VERIFY. |                |        |              |  |  |
| FLOOR                                                                                                      | AREA (SQ. FT.) |        |              |  |  |
|                                                                                                            | FINISHED       | GARAGE | DECK / PATIO |  |  |
| MAIN                                                                                                       | 983            | 445    | 193          |  |  |
| UPPER                                                                                                      | 1456           | Ü      | 124          |  |  |
| LOWER                                                                                                      | 1244           | Ü      | 639          |  |  |
|                                                                                                            |                |        |              |  |  |
| TOTAL                                                                                                      | 3683           | 445    | 956          |  |  |