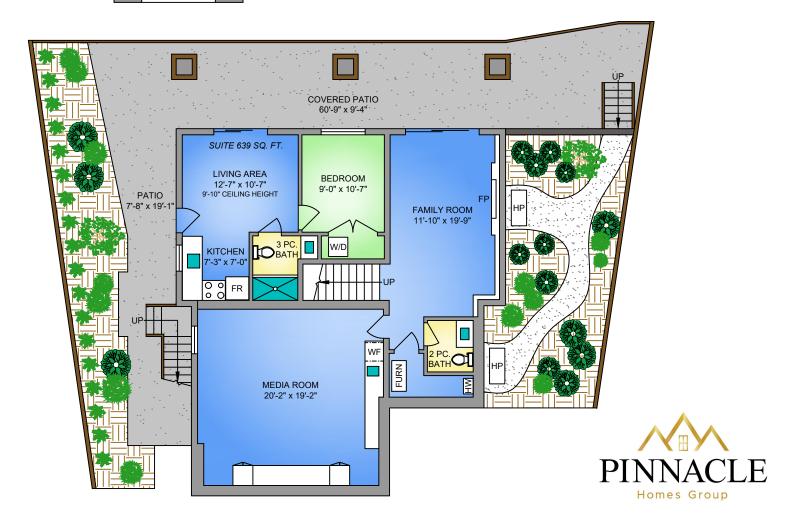

UPPER FLOOR
1456 SQ. FT.
9'-0" CEILING HEIGHT

LOWER FLOOR
1244 SQ. FT.
9'-10" TO 9'-0" CEILING HEIGHT