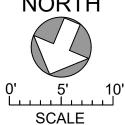

UPPER FLOOR
1456 SQ. FT.
9'-0" CEILING HEIGHT

LOWER FLOOR
1244 SQ. FT.
9'-10" TO 9'-0" CEILING HEIGHT