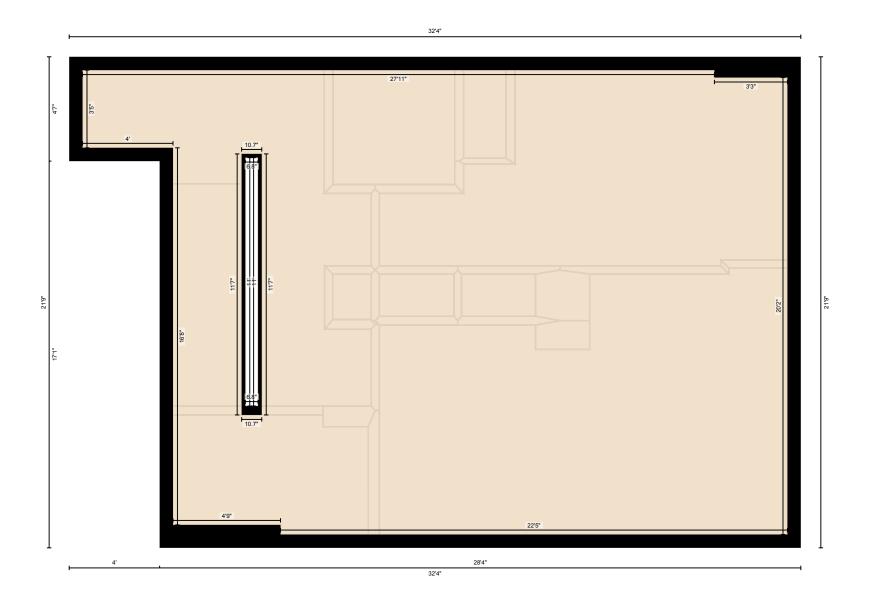

#### **Room Measurements**

Only major rooms are listed. Some listed rooms may be excluded from total interior floor area (e.g. garage). Room dimensions are largest length and width; parts of room may be smaller. Room area is not always equal to product of length and width.

#### MAIN FLOOR

2pc Bath: 5'6" x 5'1" | 28 sq ft
Dining: 8'1" x 11' | 89 sq ft
Kitchen: 11'4" x 7'11" | 73 sq ft
Living: 12'5" x 14'10" | 177 sq ft

#### MAIN FLOOR

Interior Area: 546 sq ft Perimeter Wall Length: 98 ft