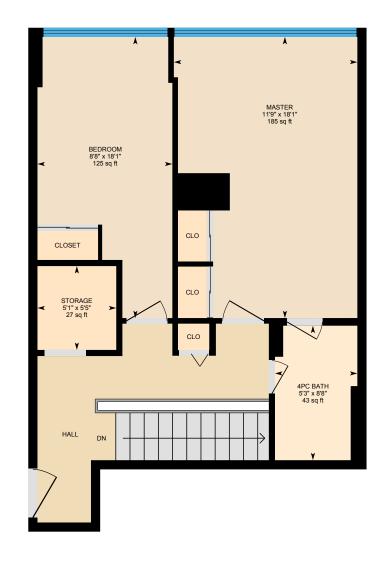

#### 2ND FLOOR

4pc Bath: 5'3" x 8'8" | 43 sq ft Bedroom: 8'8" x 18'1" | 125 sq ft Master: 11'9" x 18'1" | 185 sq ft Storage: 5'1" x 5'5" | 27 sq ft

#### 2ND FLOOR

Interior Area: 562 sq ft

Perimeter Wall Length: 106 ft