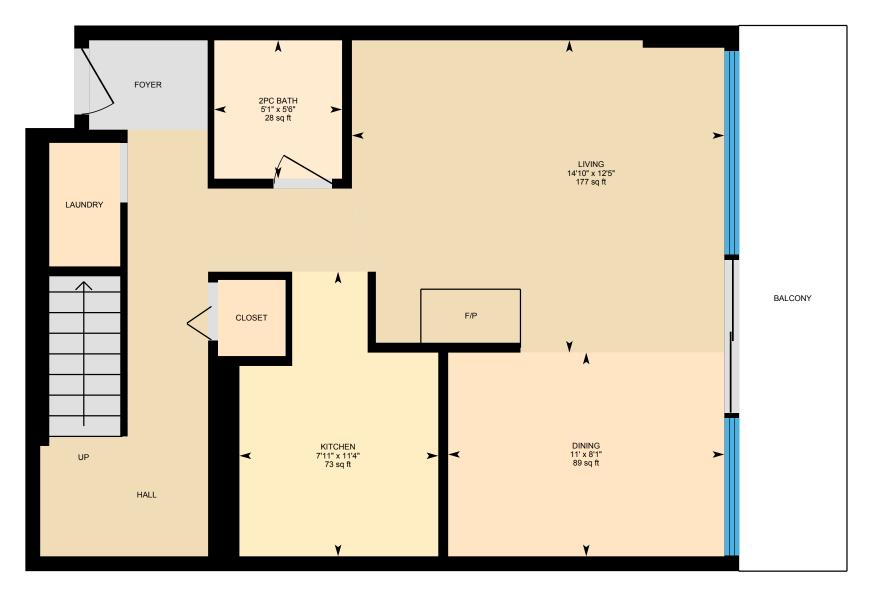

#### MAIN FLOOR

2pc Bath: 5'6" x 5'1" | 28 sq ft
Dining: 8'1" x 11' | 89 sq ft
Kitchen: 11'4" x 7'11" | 73 sq ft
Living: 12'5" x 14'10" | 177 sq ft