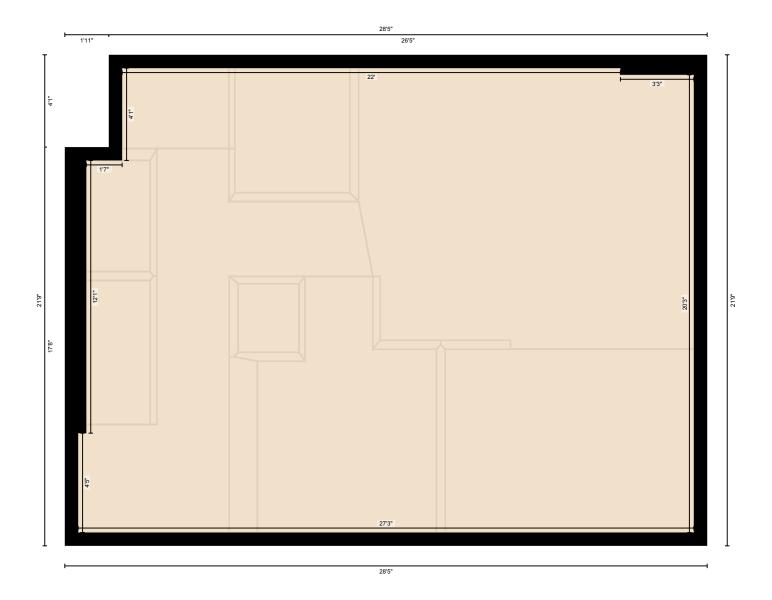

#### MAIN FLOOR

Interior Area: 546 sq ft Perimeter Wall Length: 98 ft

Thank you for choosing Square Feet Photography & Floor Plans.

Measurement Diagram for: Main Floor

Measurement Diagram for: 2nd Floor