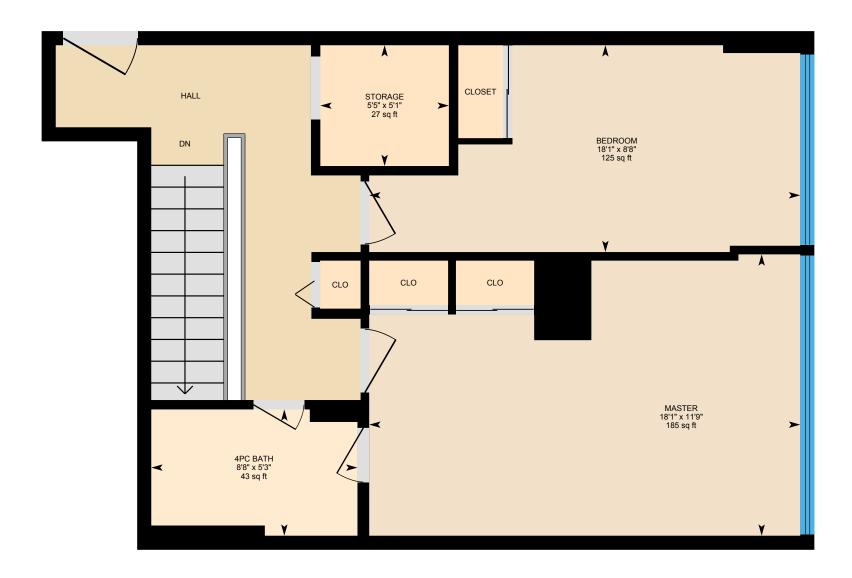

#### 2ND FLOOR

4pc Bath: 5'3" x 8'8" | 43 sq ft Bedroom: 8'8" x 18'1" | 125 sq ft Master: 11'9" x 18'1" | 185 sq ft Storage: 5'1" x 5'5" | 27 sq ft

#### 2ND FLOOR

Interior Area: 562 sq ft

Perimeter Wall Length: 106 ft