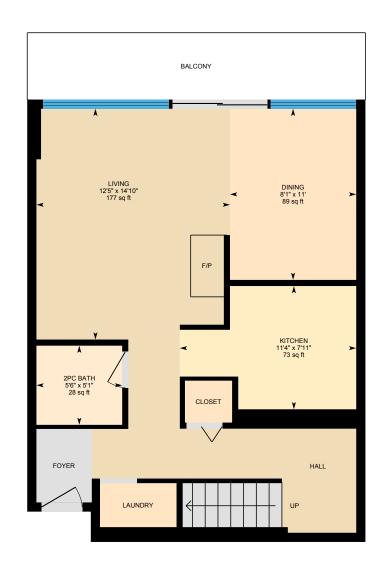

#### MAIN FLOOR

2pc Bath: 5'6" x 5'1" | 28 sq ft
Dining: 8'1" x 11' | 89 sq ft
Kitchen: 11'4" x 7'11" | 73 sq ft
Living: 12'5" x 14'10" | 177 sq ft

#### MAIN FLOOR

Interior Area: 546 sq ft Perimeter Wall Length: 98 ft