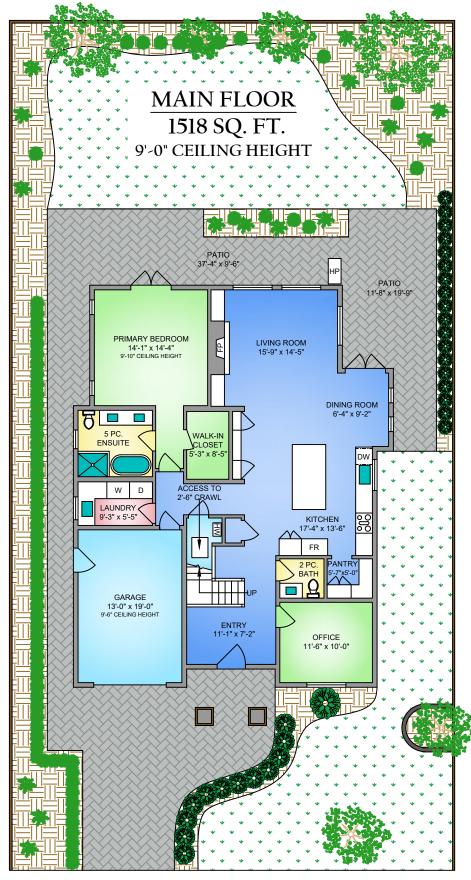

| INDICATE VIOLENCE ID. |                |        |              |
|-----------------------|----------------|--------|--------------|
| FLOOR                 | AREA (SQ. FT.) |        |              |
|                       | FINISHED       | GARAGE | DECK / PATIO |
| MAIN                  | 1518           | 270    | 572          |
| UPPER                 | 901            | -      | -            |
|                       |                |        |              |
| TOTAL                 | 2419           | 270    | 572          |