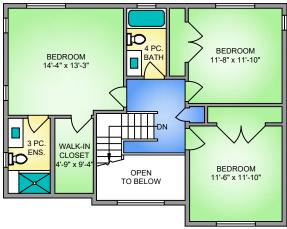

**UPPER FLOOR** 901 SQ. FT. 9' CEILING HEIGHT

| INDICATE VIOLENCE ID. |                |        |              |
|-----------------------|----------------|--------|--------------|
| FLOOR                 | AREA (SQ. FT.) |        |              |
|                       | FINISHED       | GARAGE | DECK / PATIO |
| MAIN                  | 1518           | 270    | 572          |
| UPPER                 | 901            | -      | -            |
|                       |                |        |              |
| TOTAL                 | 2419           | 270    | 572          |