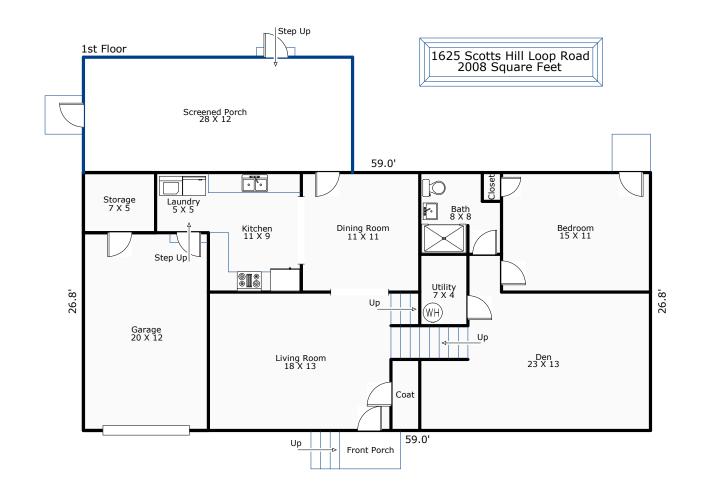

## SKETCH/AREA TABLE ADDENDUM

Case No 11301 File No 01

Comments: \*Home Dimensional is a professional measuring service, not a licensed appraisal company. \*\*Garage is heated but is considered additional HSF as it is not completely finished. This area is 268 square feet.

| Code        | AREA CALCULA  Description                    | TIONS SUMMARY  Net Size    | Net Totals        |
|-------------|----------------------------------------------|----------------------------|-------------------|
| GLA1<br>GAR | First Floor<br>Heated Garage<br>Storage Room | 1268.71<br>267.58<br>46.88 | 1268.71<br>314.46 |
|             | btorage Room                                 | 40.00                      | 314.40            |
|             |                                              |                            |                   |
|             |                                              |                            |                   |

Net LIVABLE Area

| LIVING AREA BREAKDOWN Breakdown Subtotals  First Floor 26.8 x 59.0 Heated Garage Storage Room 1583.16 -267.58 -46.88 | 12' |
|----------------------------------------------------------------------------------------------------------------------|-----|
| 26.8 x 59.0 1583.16<br>Heated Garage -267.58                                                                         |     |
|                                                                                                                      |     |
| 1 Item (rounded) 1269                                                                                                |     |

Home Dimensional APEX SOFTWARE 800-858-9958 Page 1 of 2 Apx8100-w Apex v5

1269

(rounded)

Comments: \*Home Dimensional is a professional measuring service, not a licensed appraisal company. \*\*Garage is heated but is considered additional HSF as it is not completely finished. This area is 268 square feet.