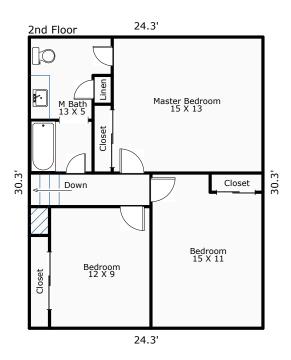

|      |               | CALCULATIONS |           |            |
|------|---------------|--------------|-----------|------------|
| Code | Description   |              | Net Size  | Net Totals |
| GLA2 | Second F      | Loor         | 738.11    | 738.11     |
| N    | let LIVABLE A | Area (       | (rounded) | 738        |

|        |               |    |         |      | Scale:     | 1' | " = 12' |
|--------|---------------|----|---------|------|------------|----|---------|
|        | ARE<br>eakdow |    | BREAKD  |      | l<br>otals |    |         |
| Second |               |    | .3      | Subt | 738.11     |    |         |
| 1 Item |               | (r | ounded) |      | 738        |    |         |