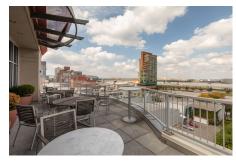

**RF/MAX PROPERTIES EAST** 

This modern, luxurious and secure condo complex is located on Main Street, offering an easy commute to the downtown business district. Enjoy the open floor plan, ceiling to floor windows with custom blinds plus a private balcony overlooking one of two gorgeously landscaped courtyards with relaxing fountains. There are two bedrooms, two full baths, in-unit laundry plus a stylish kitchen, equipped with stainless appliances, granite countertops, custom kitchen cabinets, a gas cooktop, a pantry and a spacious island with barstool seating. Rest assured, you will appreciate the level of security offered with key card access to the lobby, elevators and the gated lower level parking (additional garage space for rent as available). Residents take advantage of the fully equipped exercise room, the mezzanine level terrace with awesome views of the waterfront, and a clubhouse with pool table, conference room and kitchenette. This downtown location has so much to offer! The complex is located right across the street from Slugger Stadium and the Louisville Ballet and is in close proximity to Nulu, Yum Center, Waterfront Park, Actors Theatre, and the Lynn Family Soccer Stadium. This is a great opportunity - please view the attached property video and schedule your private

## **HIGHLIGHTS**

- · Open floor plan
- Two bedrooms and two full baths
- · Secure building with off-street garage parking
- Private balcony with courtyard views
- Access to exercise room, terrace and clubhouse
- In-unit laundry
- Additional storage
- Fantastic Downtown location