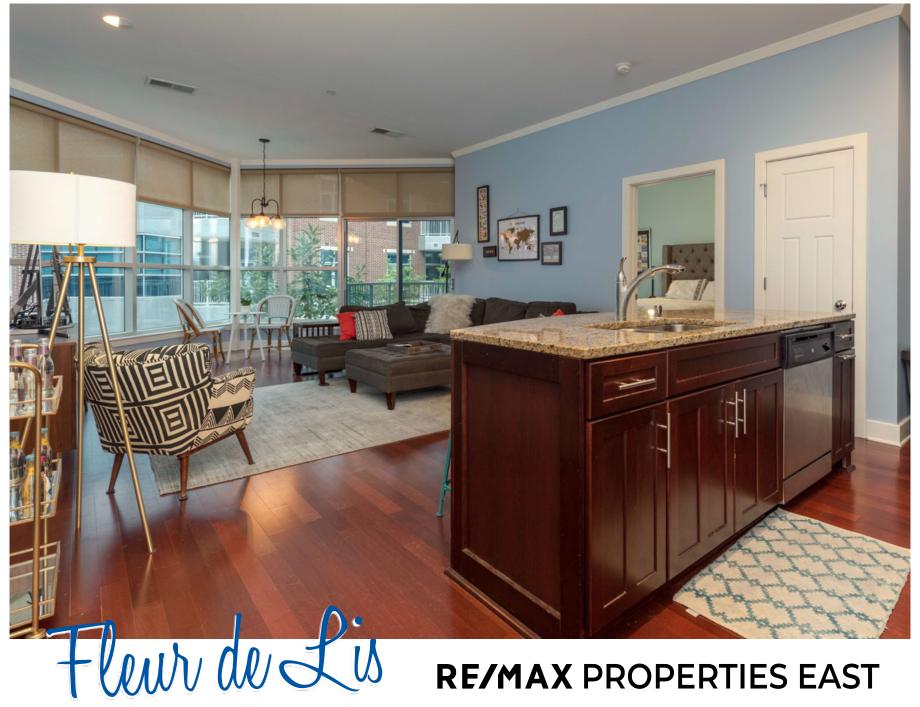

**RF/MAX PROPERTIES EAST** 

This modern, luxurious and secure condo complex is located on Main Street, offering an easy commute to the downtown business district. Enjoy the open floor plan, ceiling to floor windows with custom blinds plus a private balcony overlooking one of two gorgeously landscaped courtyards with relaxing fountains. There are two bedrooms, two full baths, in-unit laundry plus a stylish kitchen, equipped with stainless appliances, granite countertops, custom kitchen cabinets, a gas cooktop, a pantry and a spacious island with barstool seating. Rest assured, you will appreciate the level of security offered with key card access to the lobby, elevators and the gated lower level parking (additional garage space for rent as available). Residents take advantage of the fully equipped exercise room, the mezzanine level terrace with awesome views of the waterfront, and a clubhouse with pool table, conference room and kitchenette. This downtown location has so much to offer! The complex is located right across the street from Slugger Stadium and the Louisville Ballet and is in close proximity to Nulu, Yum Center, Waterfront Park, Actors Theatre, and the Lynn Family Soccer Stadium. This is a great opportunity - please view the attached property video and schedule your private

## **HIGHLIGHTS**

- · Open floor plan
- Two bedrooms and two full baths
- · Secure building with off-street garage parking
- Private balcony with courtyard views
- Access to exercise room, terrace and clubhouse
- In-unit laundry
- Additional storage
- Fantastic Downtown location