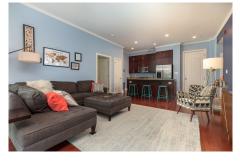

**RF/MAX PROPERTIES EAST** 

This modern, luxurious and secure condo complex is located on Main Street, offering an easy commute to the downtown business district. Enjoy the open floor plan, ceiling to floor windows with custom blinds plus a private balcony overlooking one of two gorgeously landscaped courtyards with relaxing fountains. There are two bedrooms, two full baths, in-unit laundry plus a stylish kitchen, equipped with stainless appliances, granite countertops, custom kitchen cabinets, a gas cooktop, a pantry and a spacious island with barstool seating. Rest assured, you will appreciate the level of security offered with key card access to the lobby, elevators and the gated lower level parking (additional garage space for rent as available). Residents take advantage of the fully equipped exercise room, the mezzanine level terrace with awesome views of the waterfront, and a clubhouse with pool table, conference room and kitchenette. This downtown location has so much to offer! The complex is located right across the street from Slugger Stadium and the Louisville Ballet and is in close proximity to Nulu, Yum Center, Waterfront Park, Actors Theatre, and the Lynn Family Soccer Stadium. This is a great opportunity - please view the attached property video and schedule your private

## **HIGHLIGHTS**

- · Open floor plan
- Two bedrooms and two full baths
- · Secure building with off-street garage parking
- Private balcony with courtyard views
- Access to exercise room, terrace and clubhouse
- In-unit laundry
- Additional storage
- Fantastic Downtown location