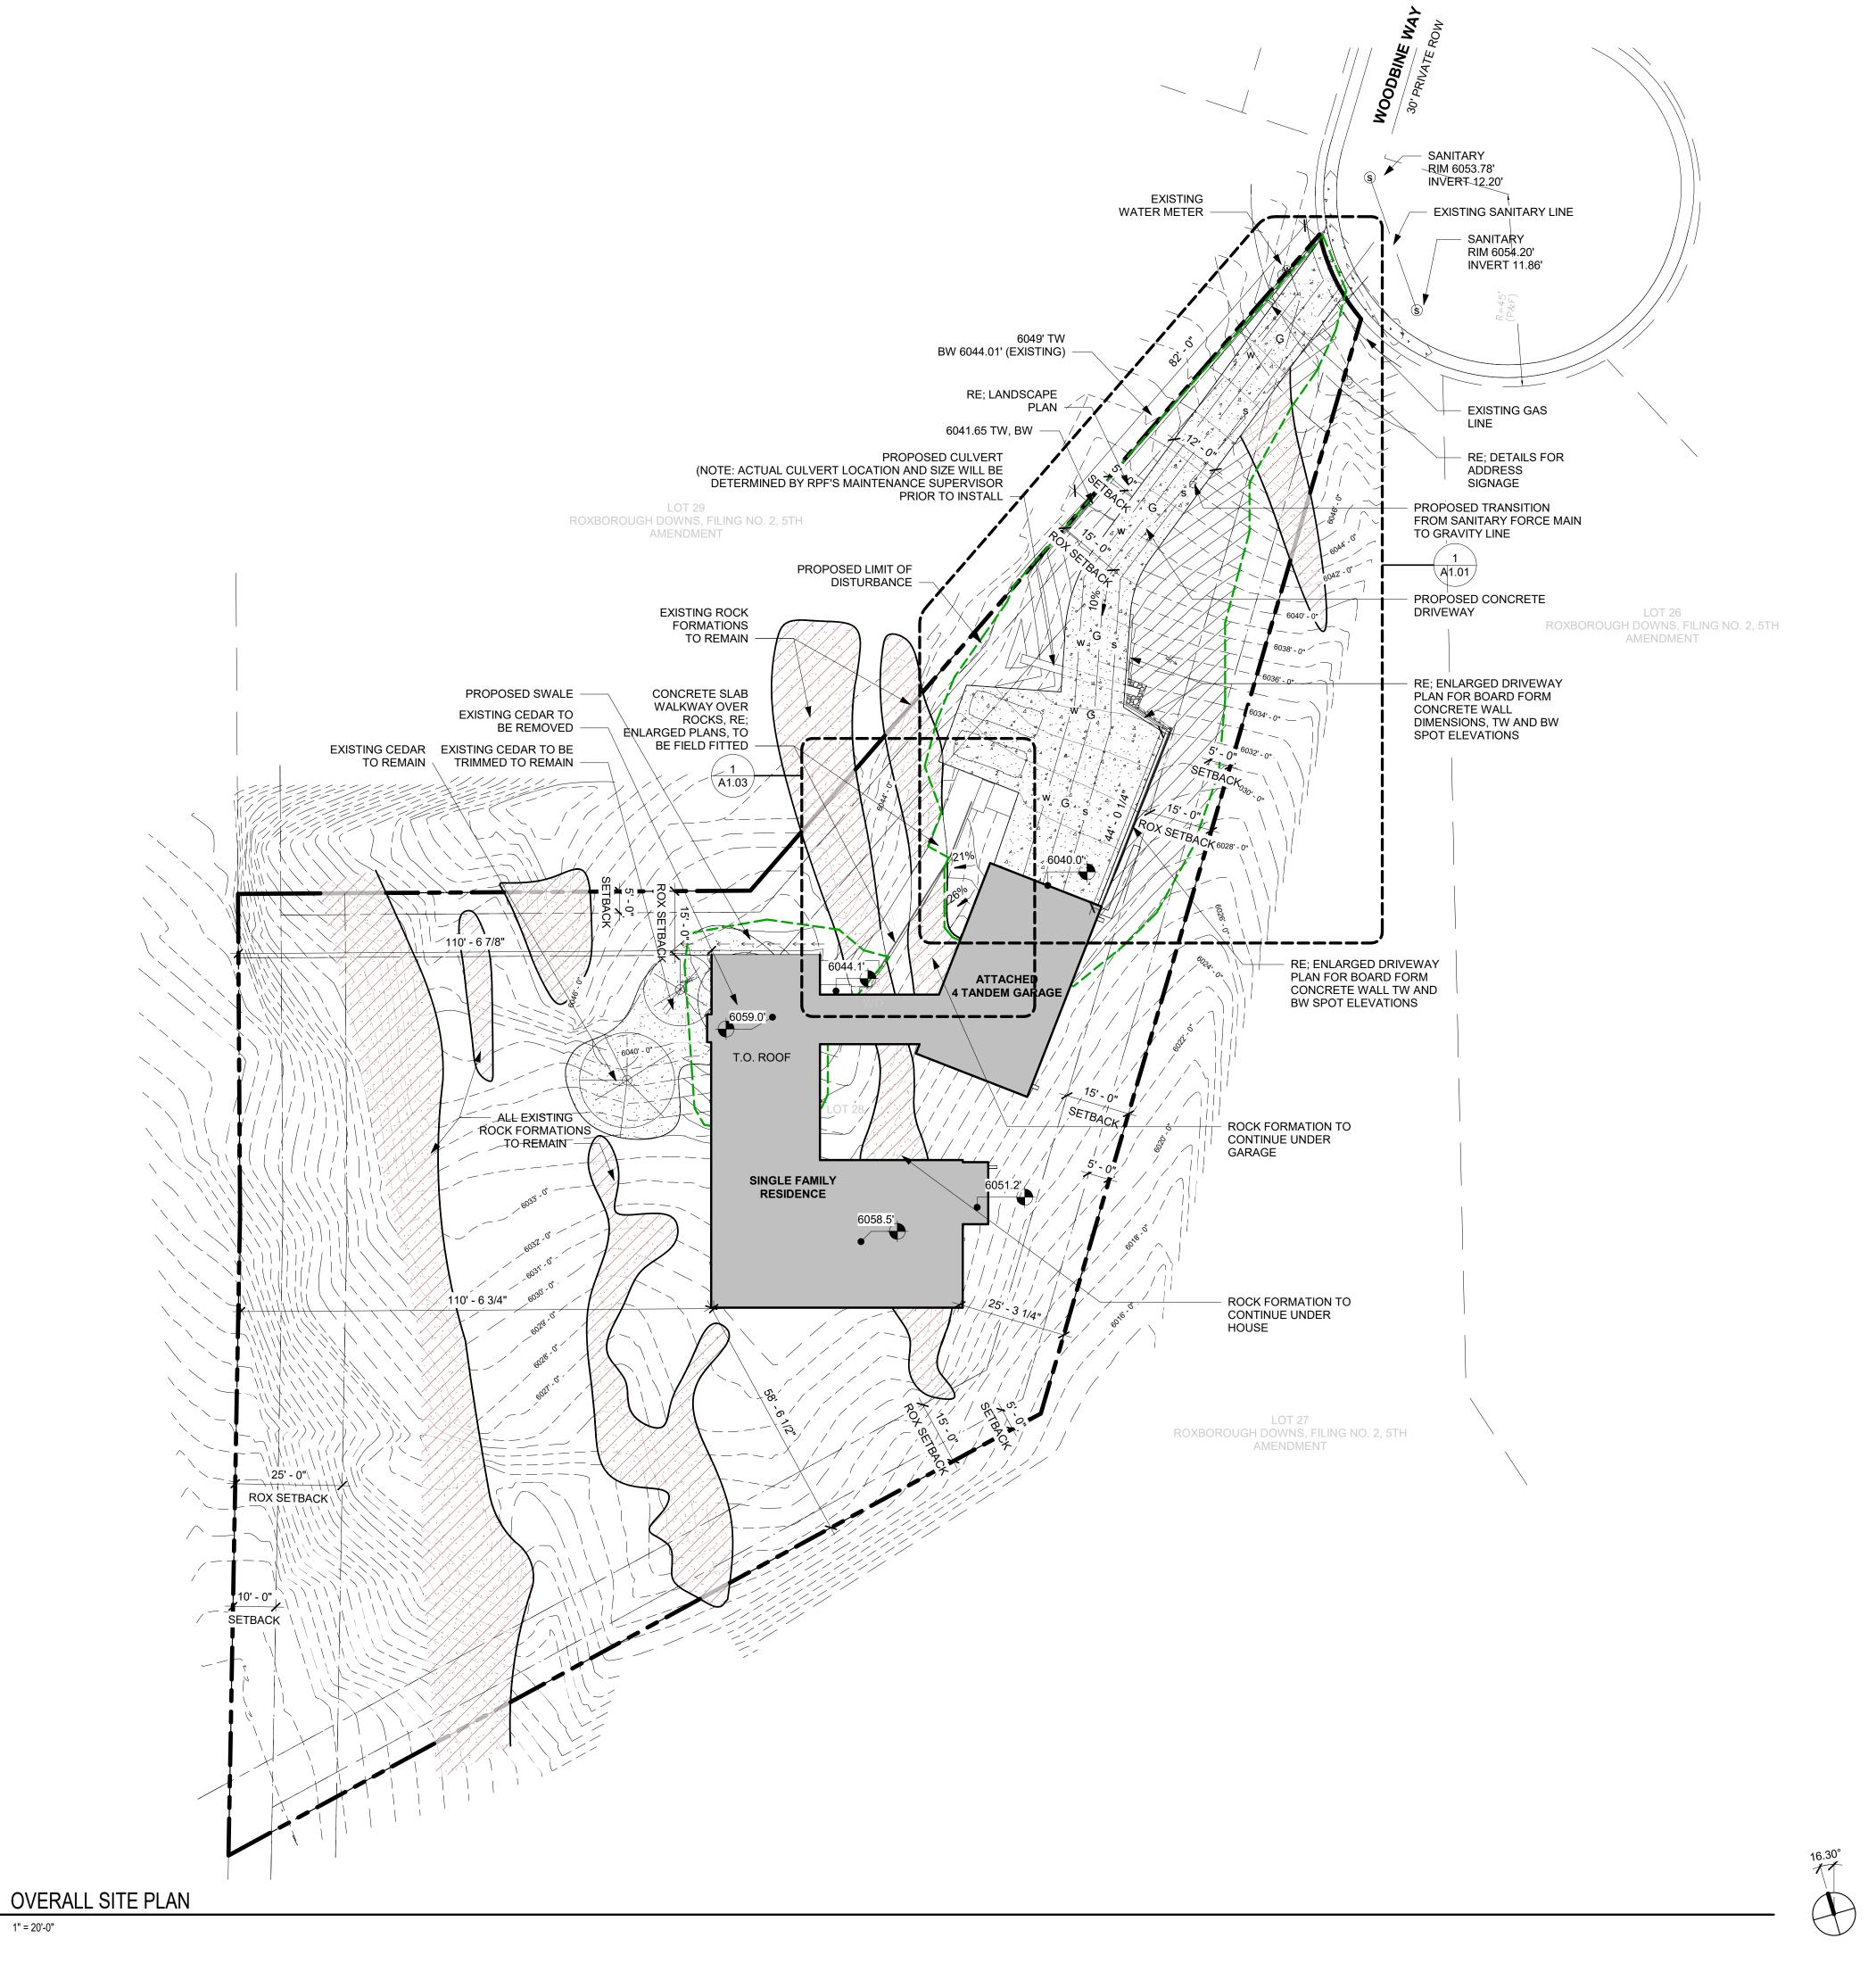

## SITE PLAN KEY

| LIMIT OF DISTURBANCE SETBACKS — — — — NEW GRADE — — — EXIST GRADE — — — PROPERTY LINE — — |         |         |         |   |
|-------------------------------------------------------------------------------------------|---------|---------|---------|---|
| WATER SERVICE —                                                                           |         |         |         | _ |
| SANITARY SERVICE —                                                                        |         |         |         | _ |
| GAS SERVICE ———                                                                           | - G ——— | — G ——— | — G ——— | _ |
| TW = TOP OF WALL BW = GRADE AT BOTTOM OF WA                                               | LL      |         |         |   |

12.03.2020

Description

ARCHITECTURAL SITE PLAN