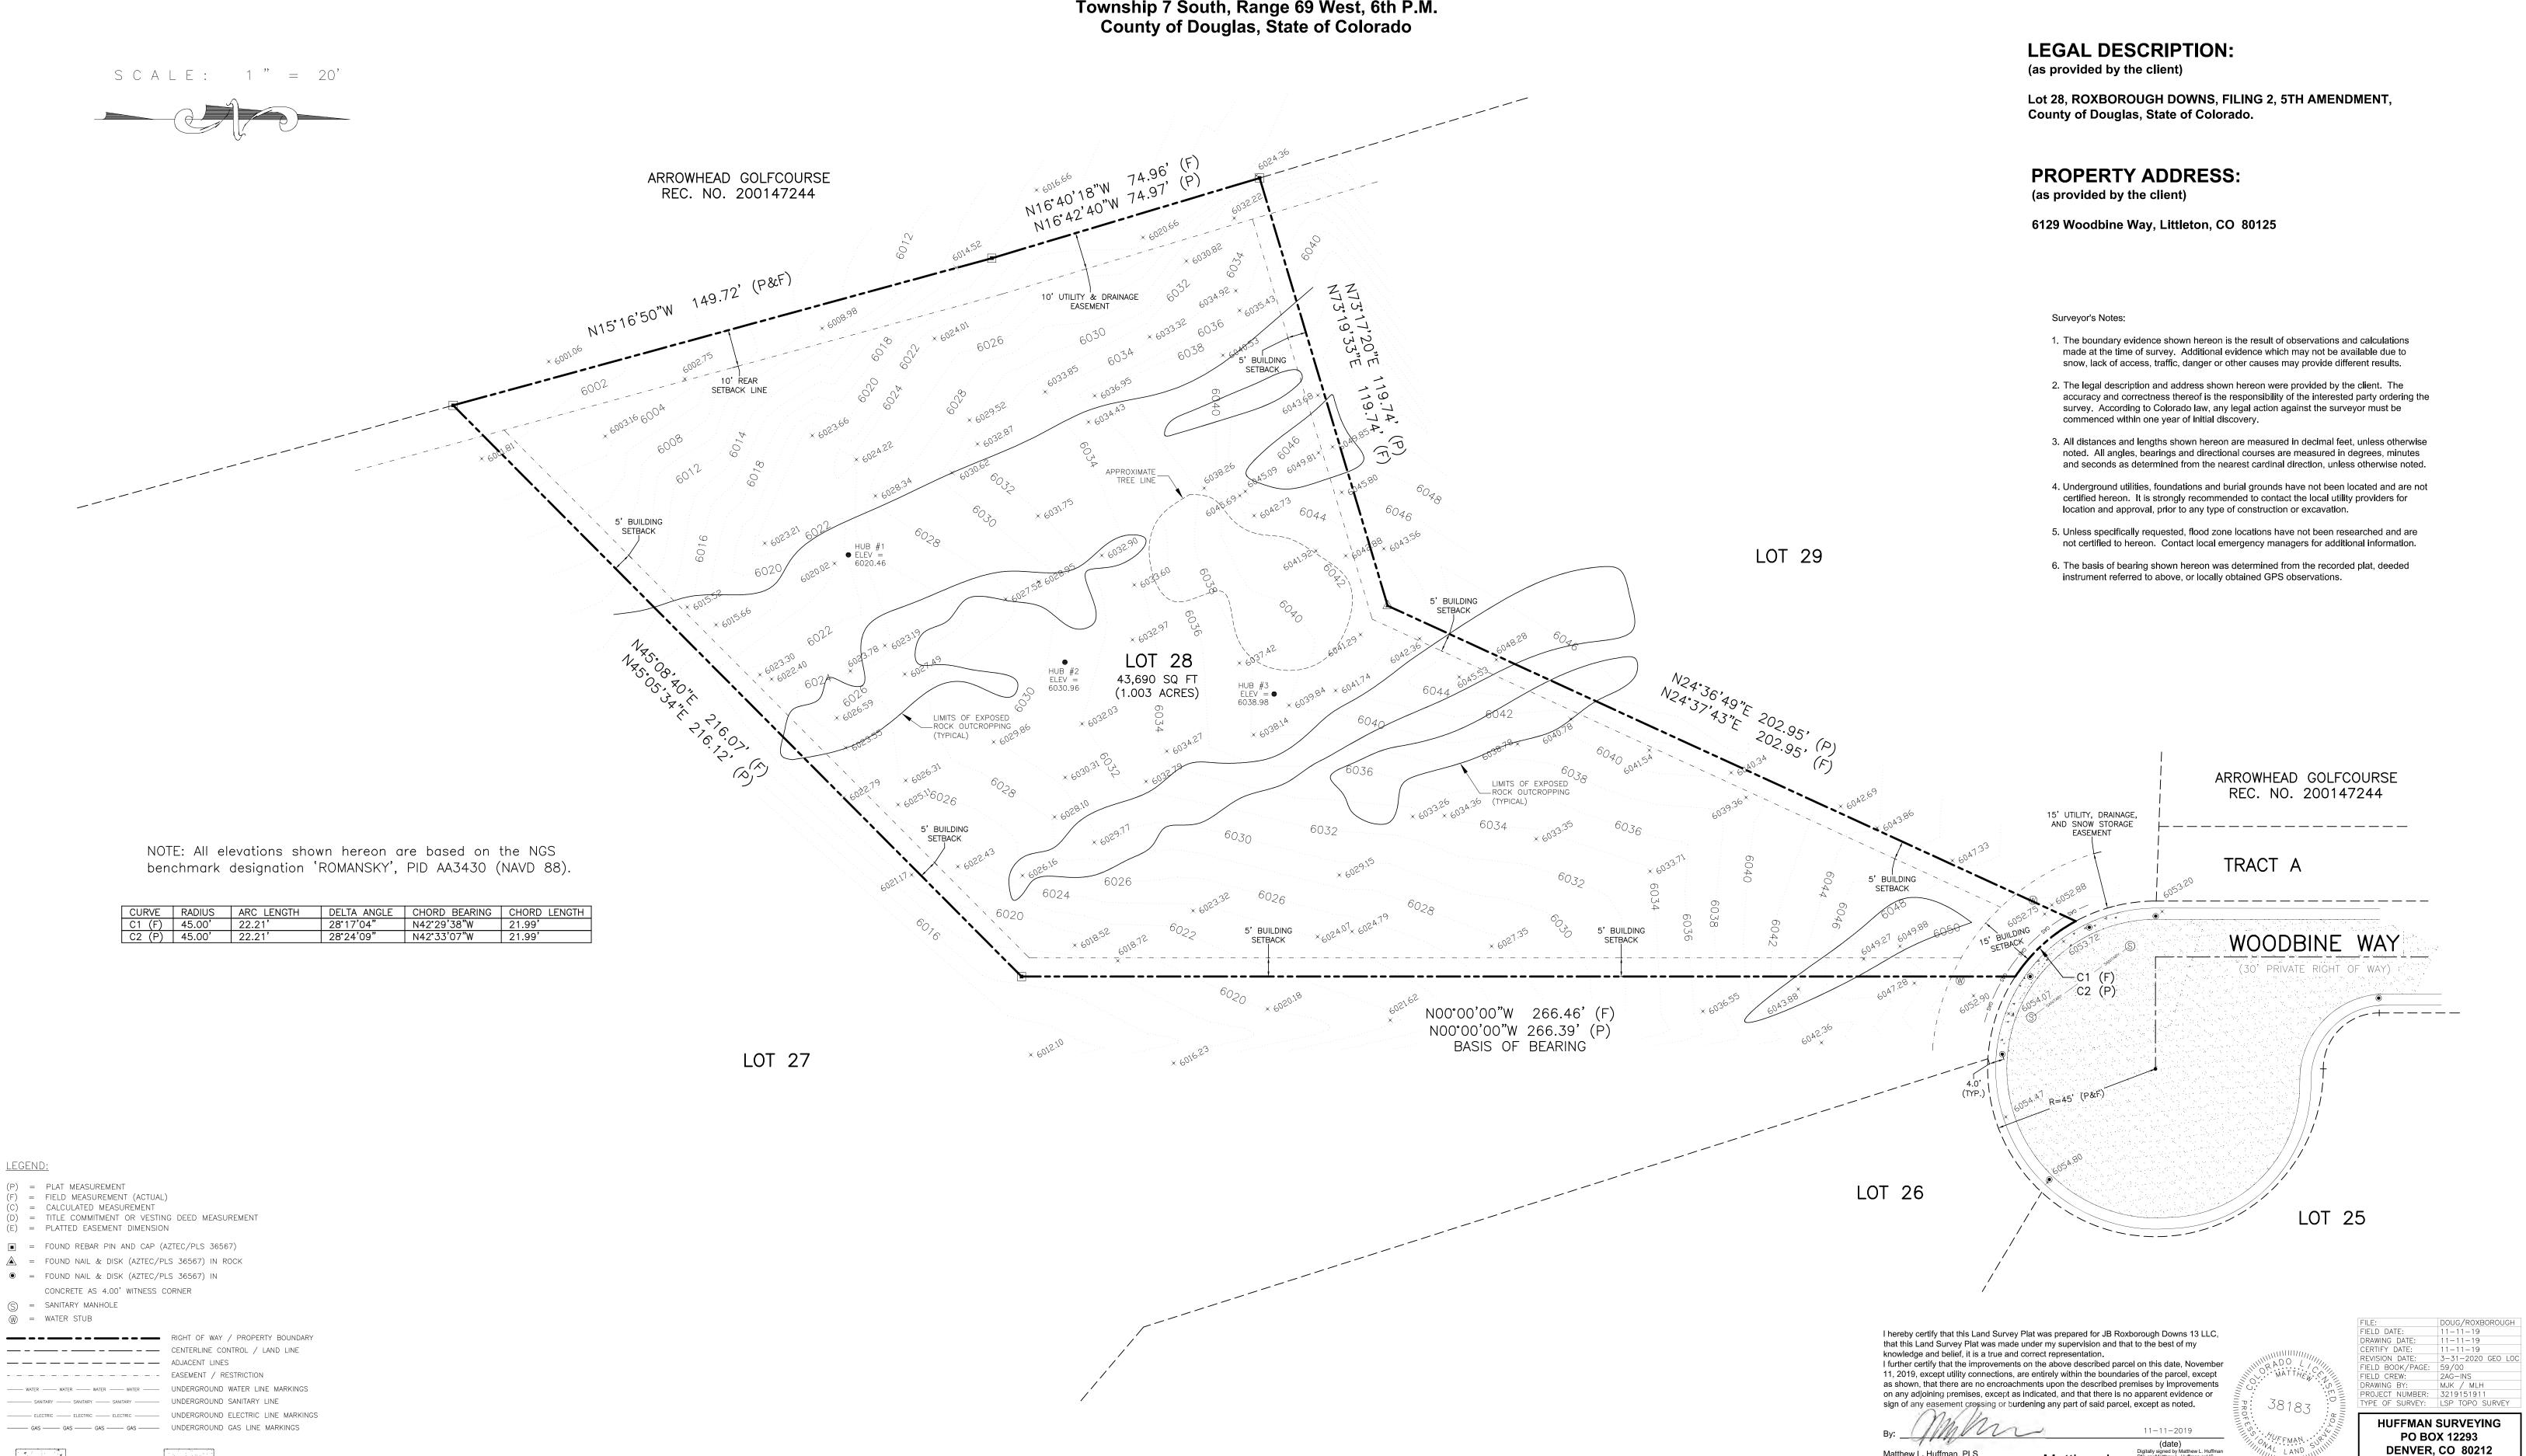

#### LAND SURVEY PLAT

#### AND

### **TOPOGRAPHIC SURVEY**

6129 Woodbine Way, Littleton, Colorado Lot 28, ROXBOROUGH DOWNS, FILING 2, 5TH AMENDMENT, lying within a portion of the SE1/4 of Section 11, Township 7 South, Range 69 West, 6th P.M.

Matthew L. Huffman, PLS

State of Colorado, No. 38183

Licensed Professional Land Surveyor,

(303) 421-5263

www.huffmansurveying.com