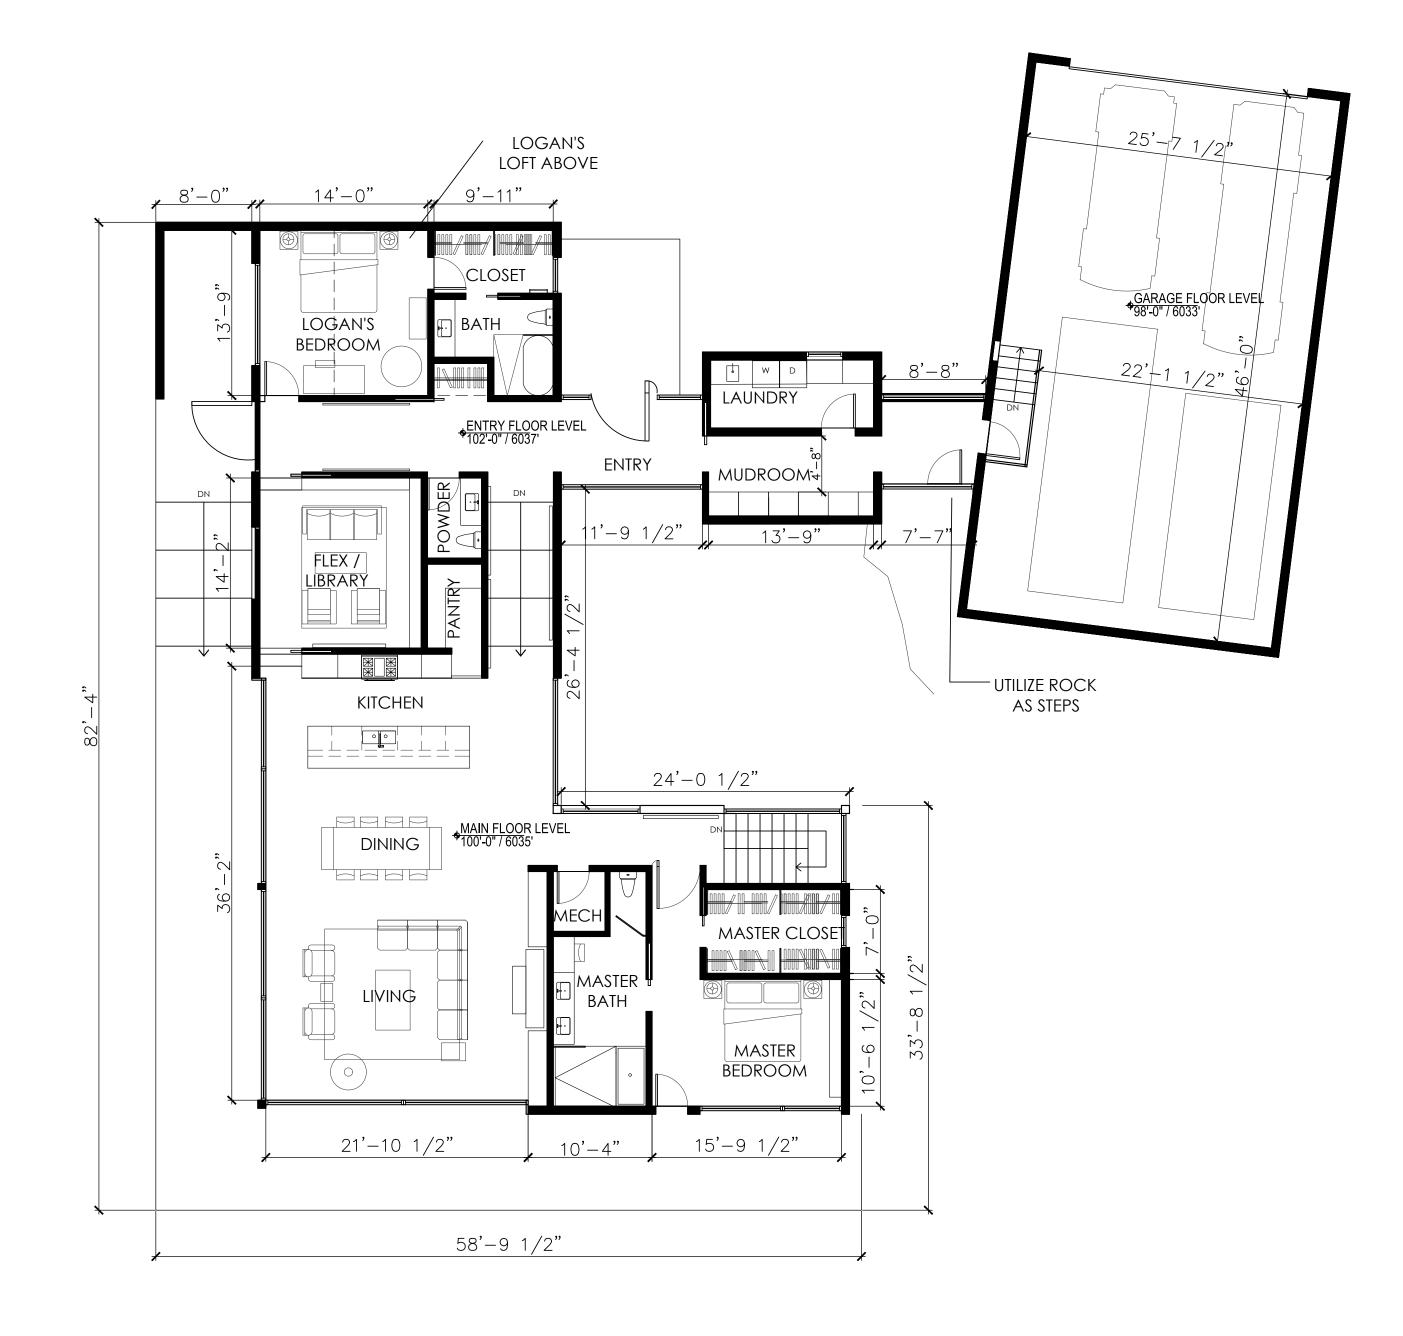

#### 6129 WOODBINE (LOT 28) | PAGE 05 SKETCH REVIEW 01 | 04.23.20

DAVISURBAN PHONE: 303.322.0509
OWNER: CALE & DOROTHY FOGEL
PHONE: 303.638.9721

**LEVEL 01** SCALE: 1/8" = 1' - 0"

**BASEMENT** SCALE: 1/8" = 1' - 0"