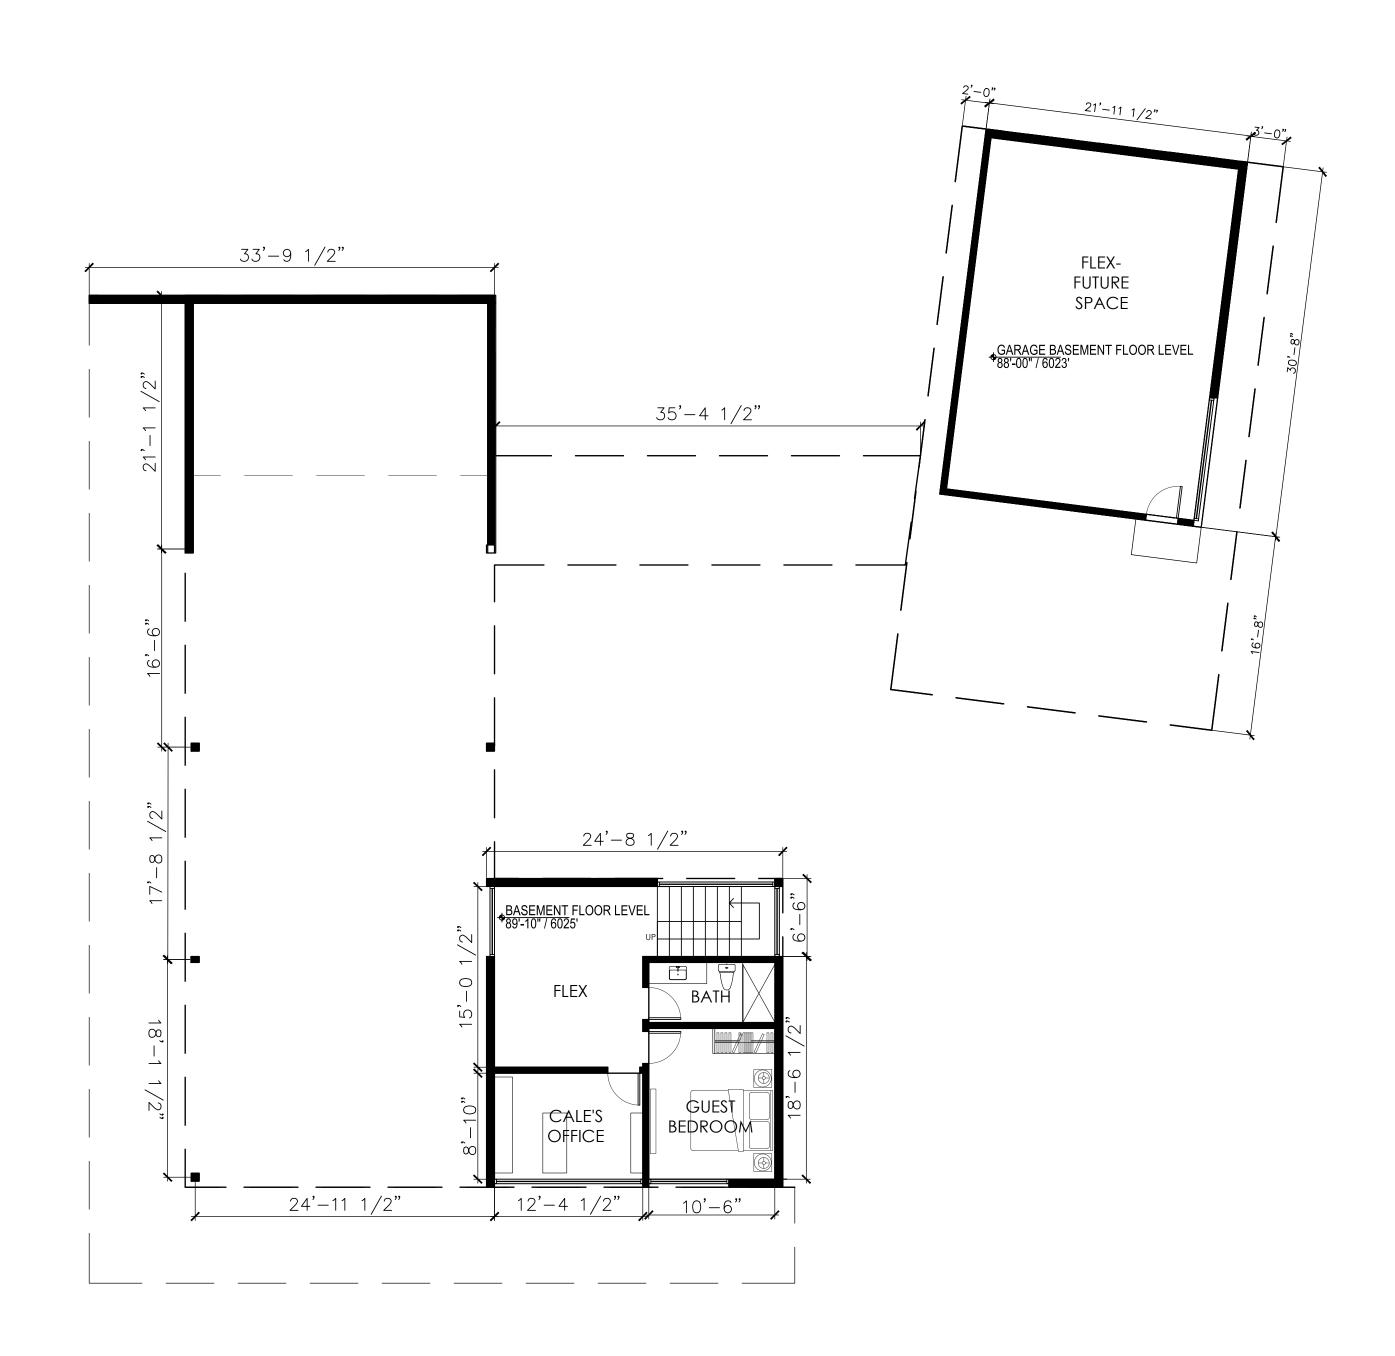

#### 6129 WOODBINE (LOT 28) | PAGE 05 SKETCH REVIEW 01 | 04.23.20

DAVISURBAN PHONE: 303.322.0509
OWNER: CALE & DOROTHY FOGEL
PHONE: 303.638.9721

**LEVEL 01** SCALE: 1/8" = 1' - 0"

**BASEMENT** SCALE: 1/8" = 1' - 0"