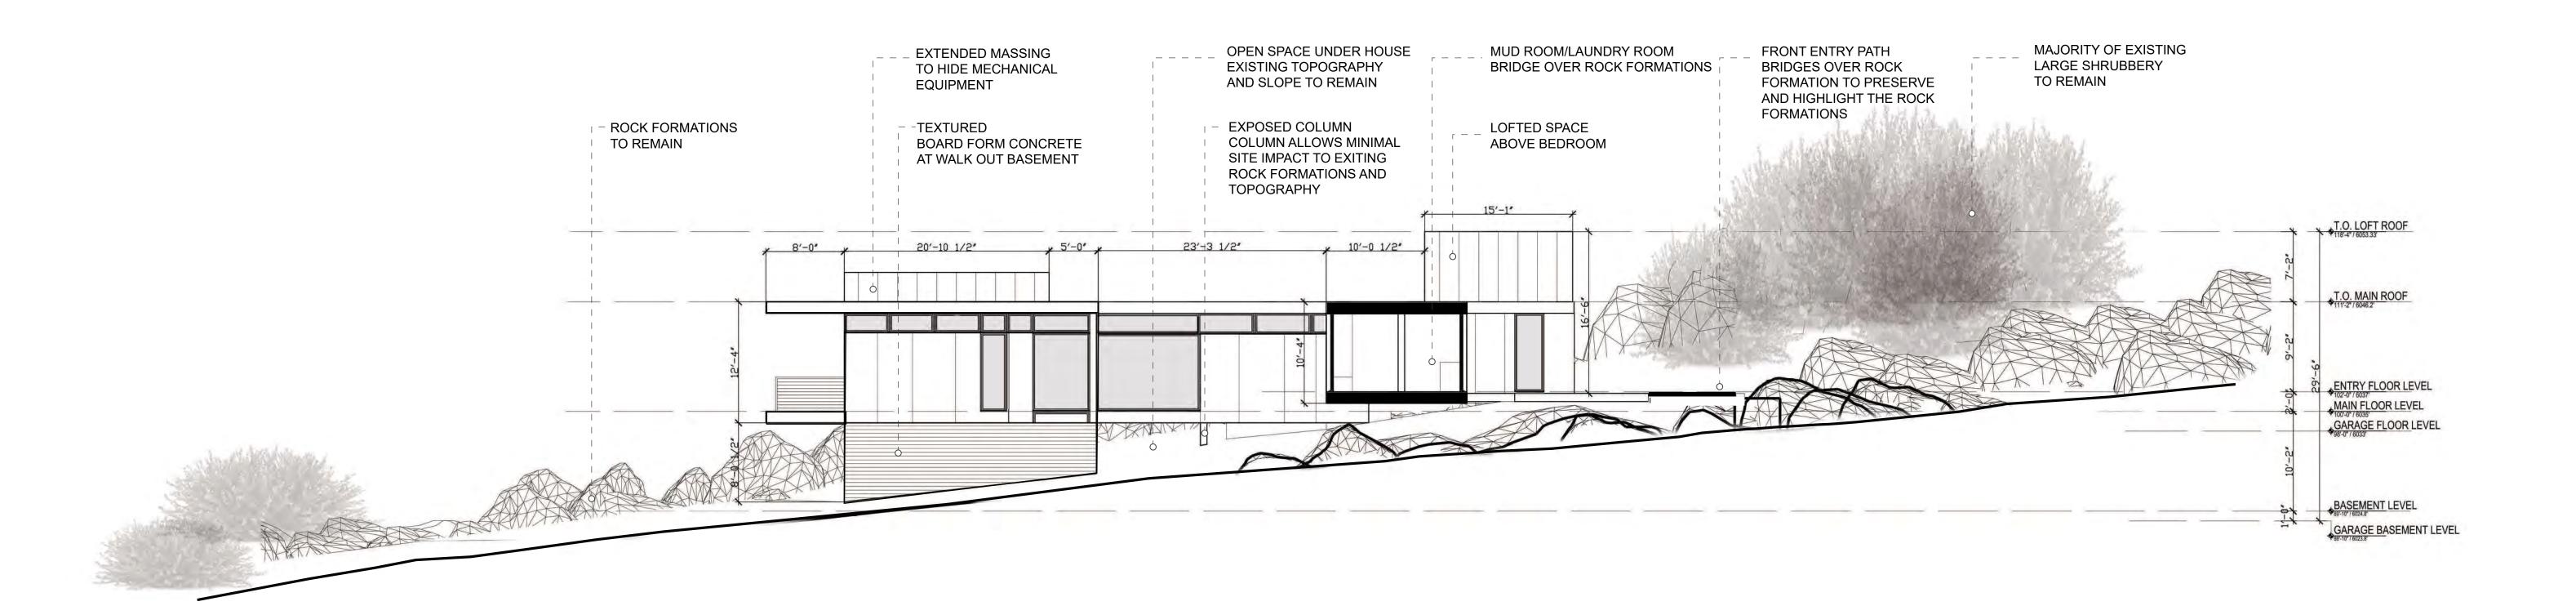

#### 6129 WOODBINE (LOT 28) | PAGE 05 SKETCH REVIEW 01 | 04.23.20

DAVISURBAN PHONE: 303.322.0509
OWNER: CALE & DOROTHY FOGEL
PHONE: 303.638.9721

**LEVEL 01** SCALE: 1/8" = 1' - 0"

**BASEMENT** SCALE: 1/8" = 1' - 0"