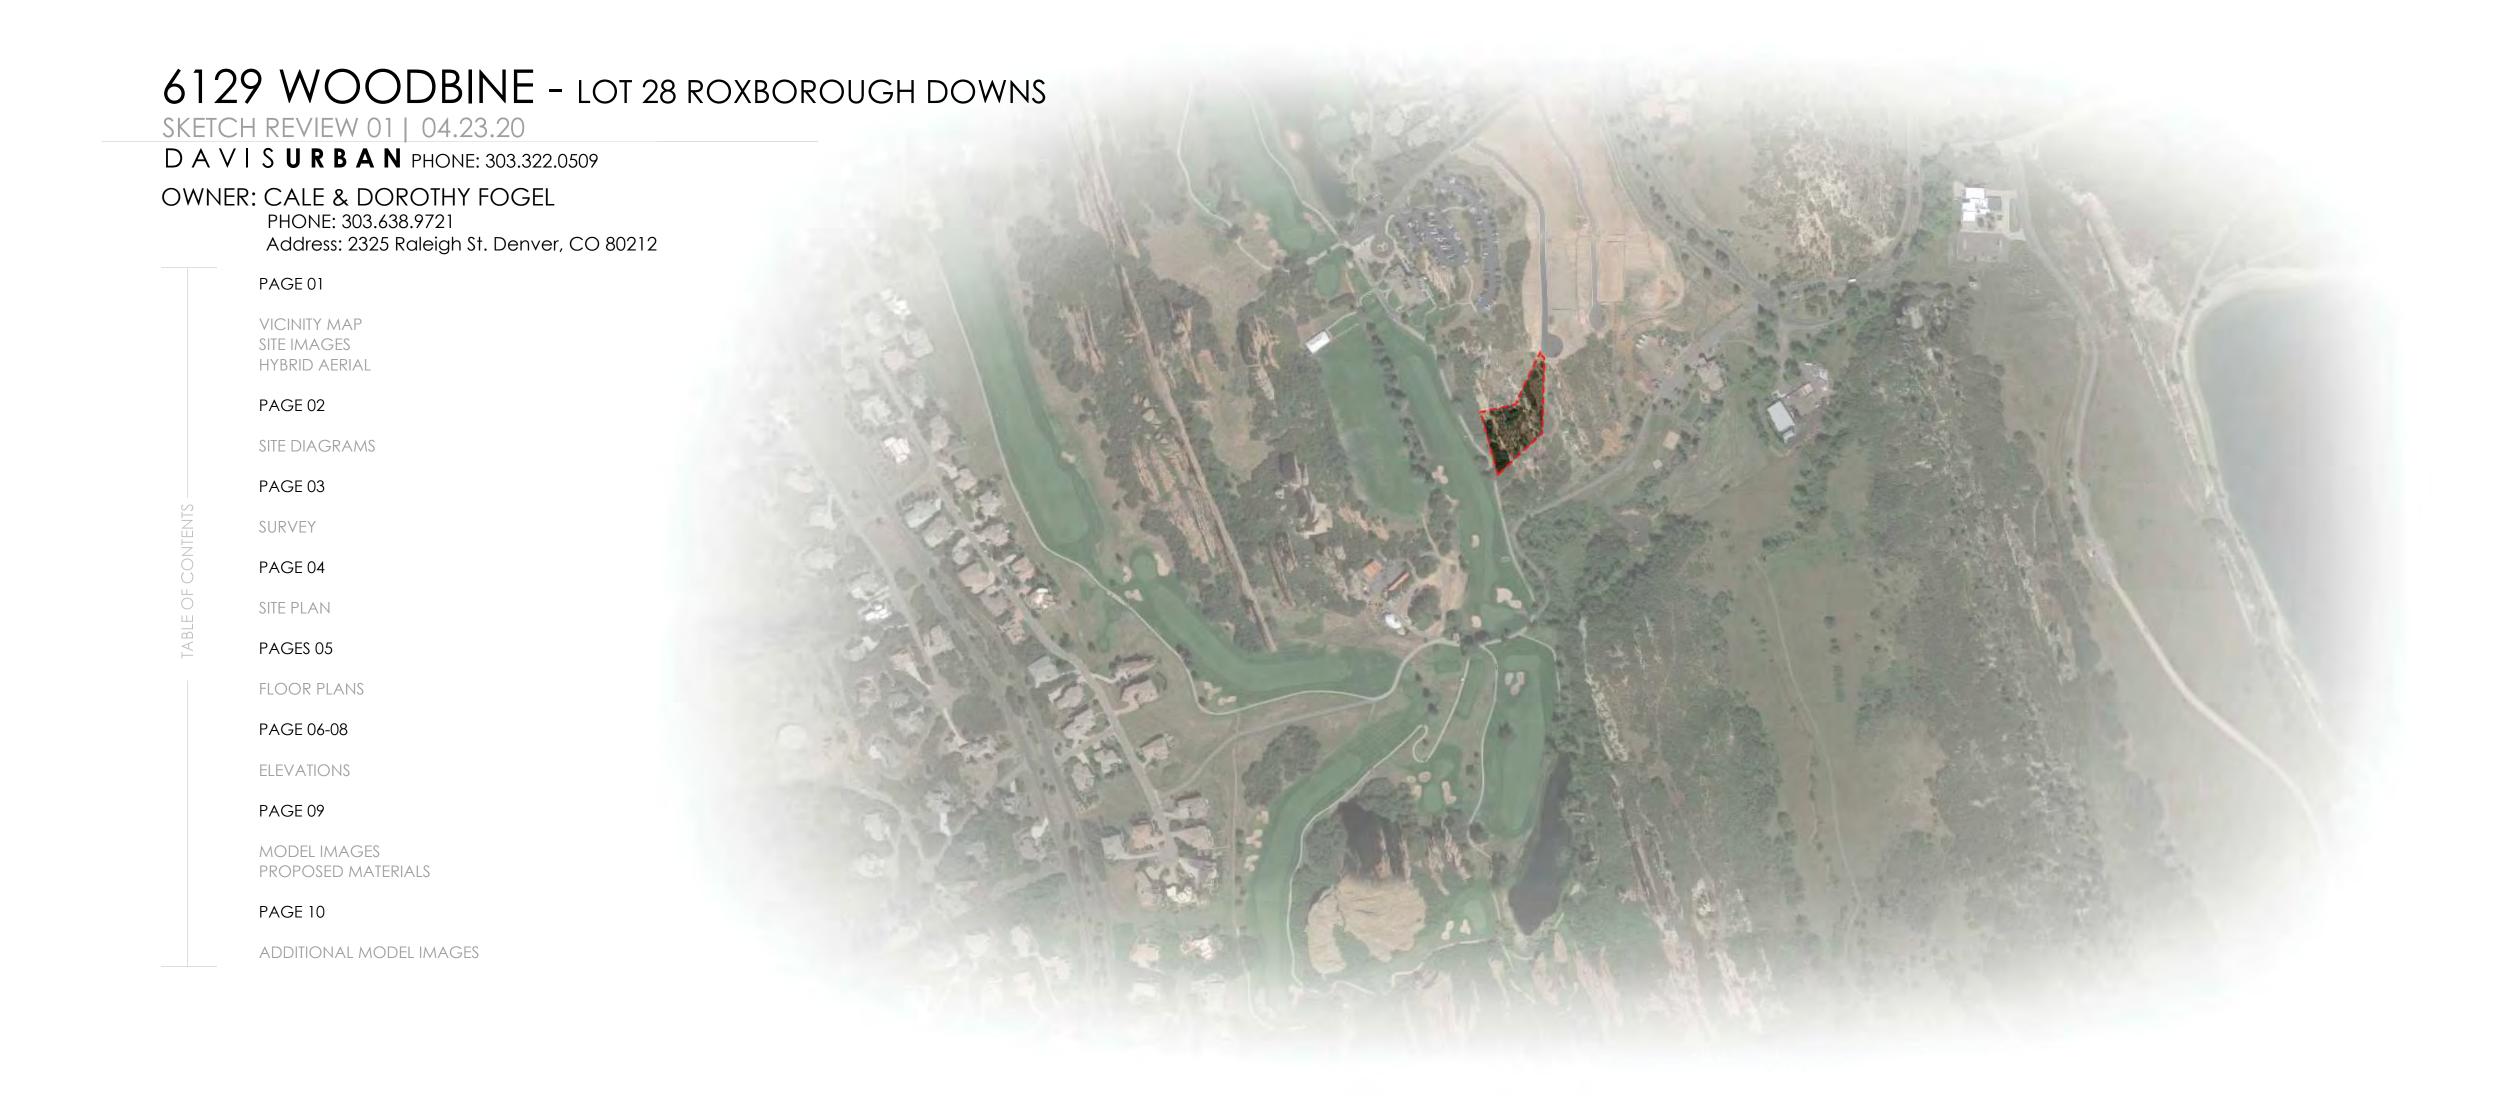

# 6129 WOODBINE (LOT 28) | PAGE 01 SKETCH REVIEW 01 | 04.23.20 D A V I S U R B A N PHONE: 303.322.0509

OWNER: CALE & DOROTHY FOGEL PHONE: 303.638.9721

1) LOOKING SOUTH

② LOOKING SOUTH

3 LOOKING SOUTH WEST