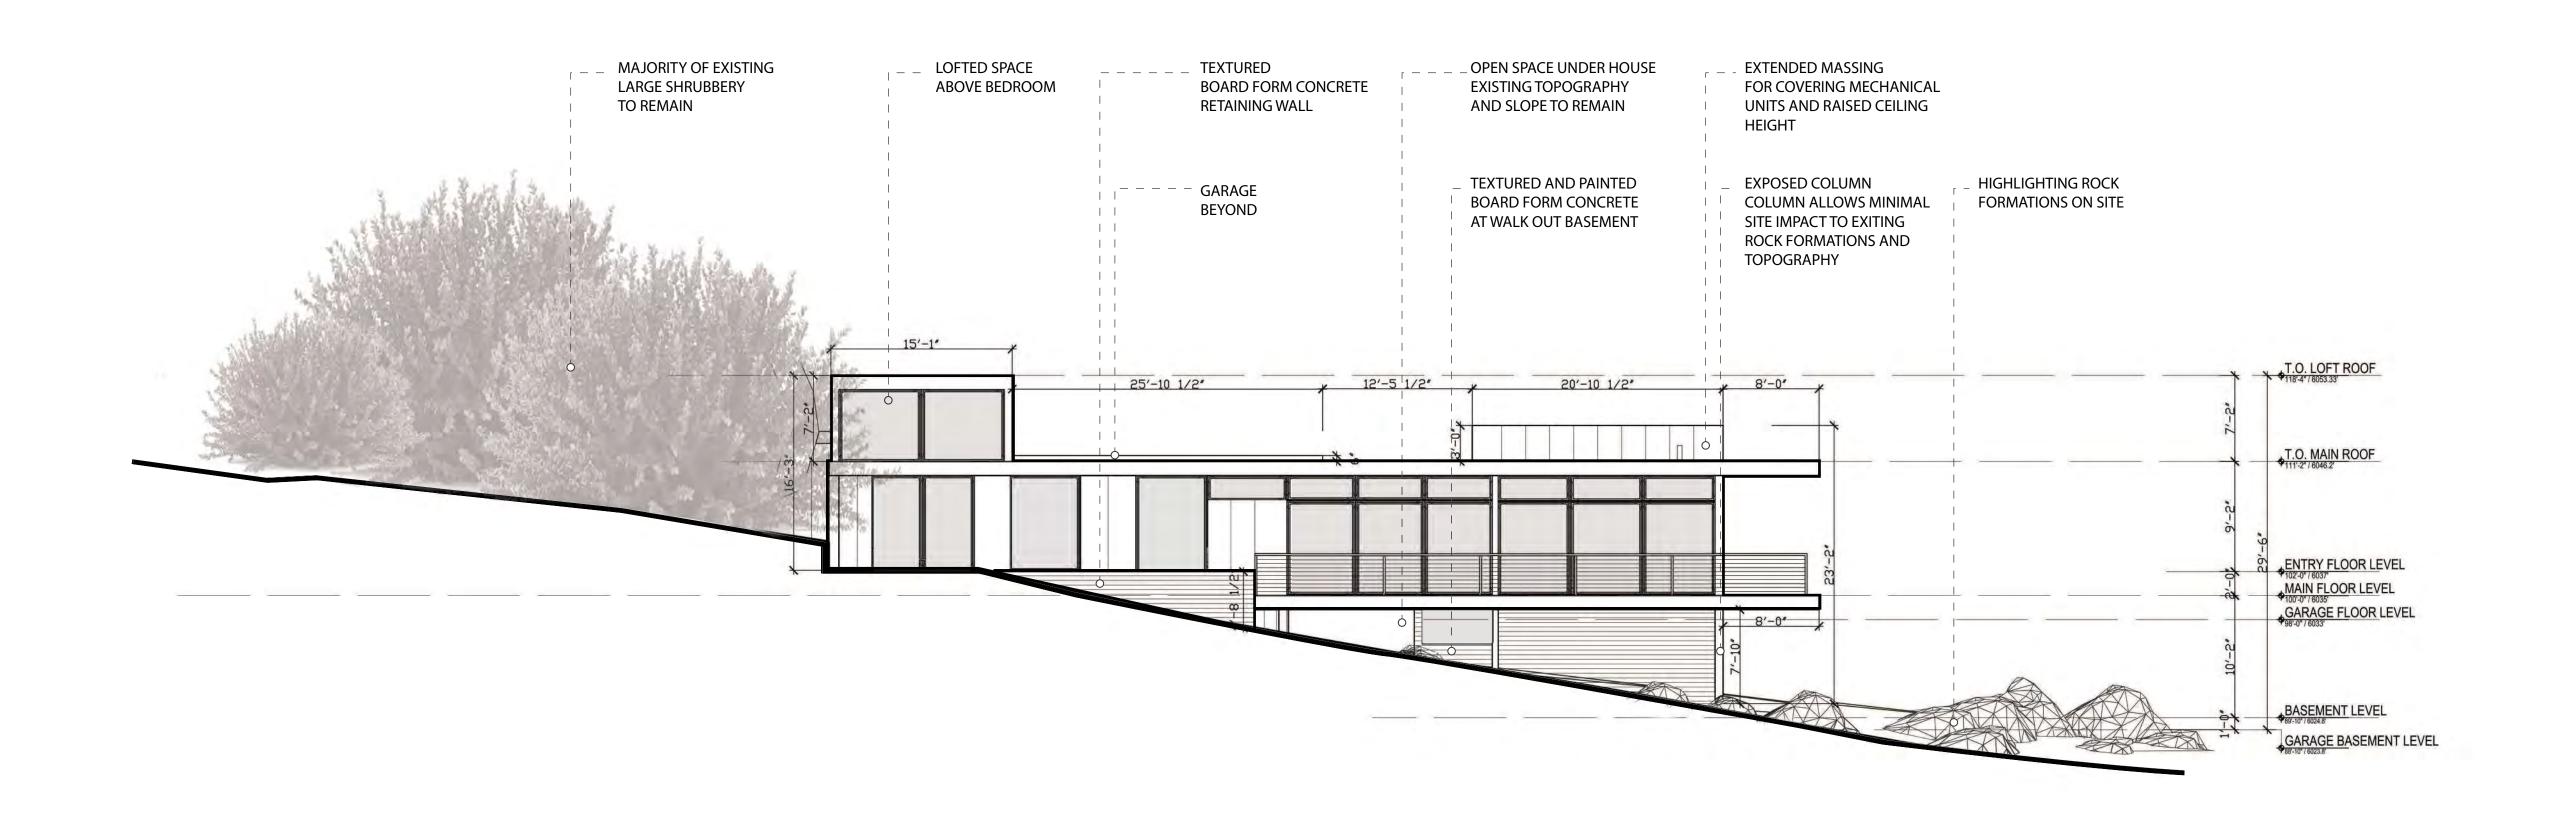

#### 6129 WOODBINE (LOT 28) | PAGE 05 SKETCH REVIEW 01 | 04.23.20

DAVISURBAN PHONE: 303.322.0509
OWNER: CALE & DOROTHY FOGEL
PHONE: 303.638.9721

**LEVEL 01** SCALE: 1/8" = 1' - 0"

**BASEMENT** SCALE: 1/8" = 1' - 0"

#### 6129 WOODBINE (LOT 28) | PAGE 06 SKETCH REVIEW 01 | 04.23.20

DAVISURBAN PHONE: 303.322.0509
OWNER: CALE & DOROTHY FOGEL
PHONE: 303.638.9721

#### NORTH ELEVATION SCALE: 1/8" = 1' - 0"