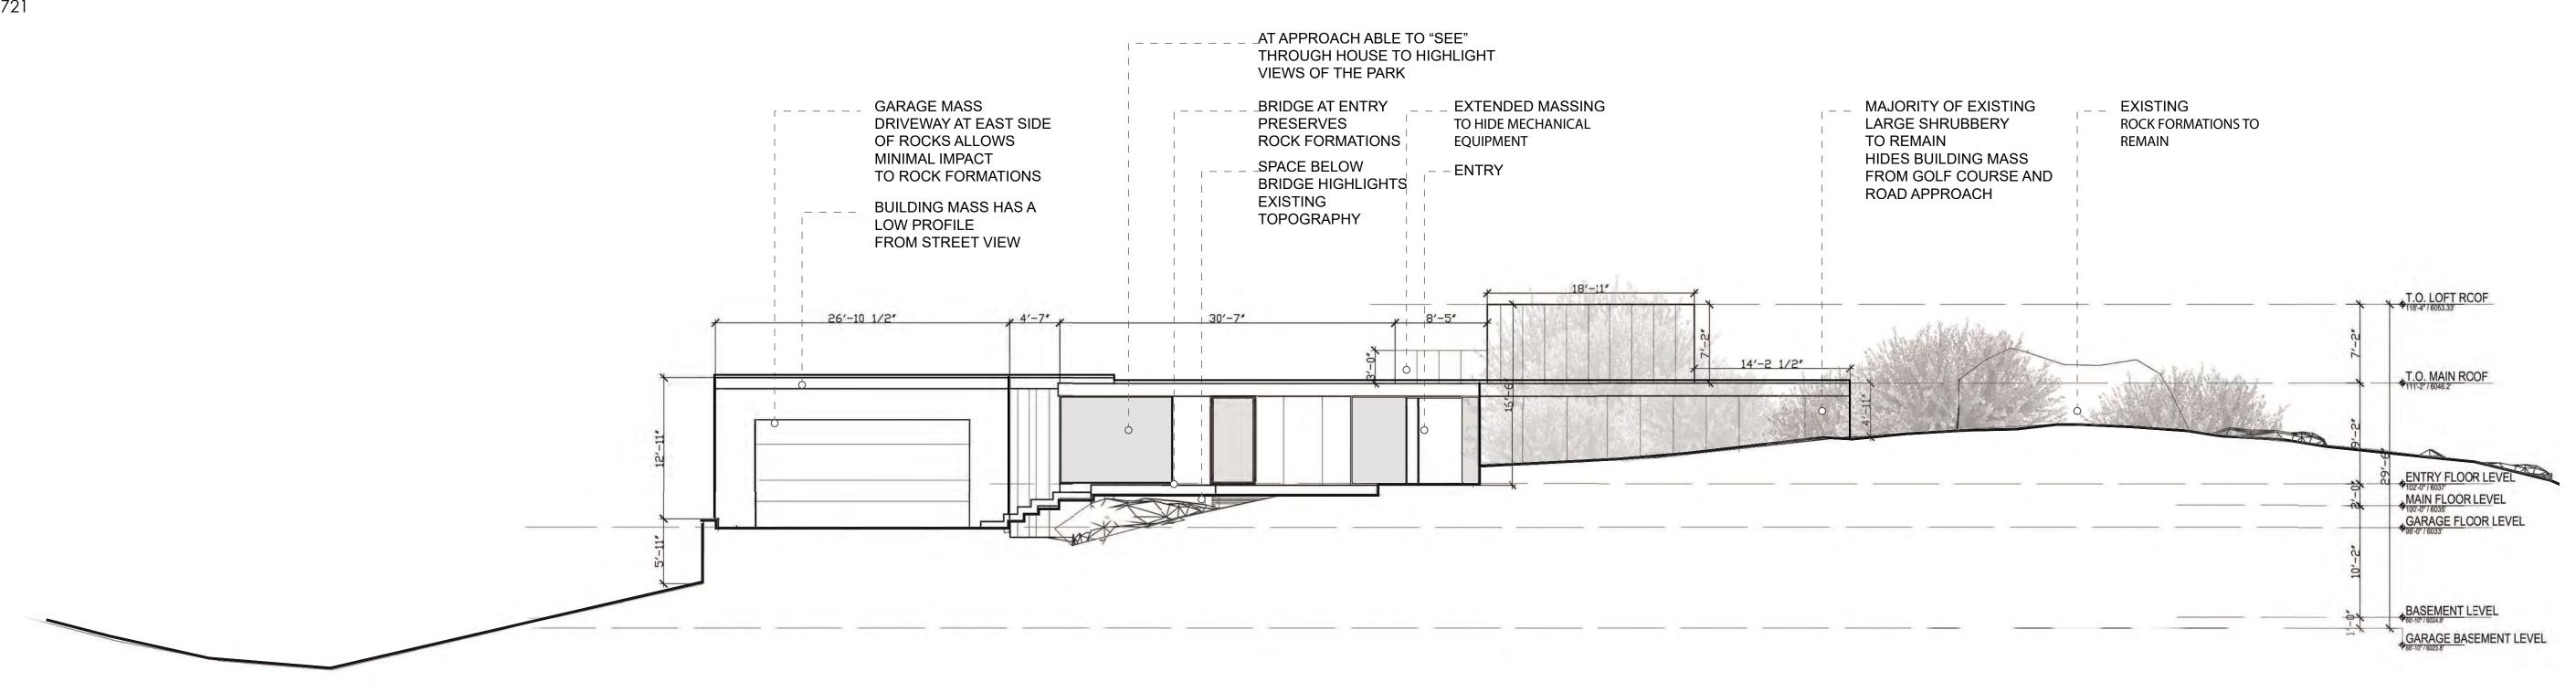

### 6129 WOODBINE (LOT 28) | PAGE 07 SKETCH REVIEW 01 | 04.23.20

6129 WOODBINE (LOT 28) | PAGE 08 SKETCH REVIEW 01 | 04.23.20

DAVISURBAN PHONE: 303.322.0509
OWNER: CALE & DOROTHY FOGEL
PHONE: 303.638.9721

WEST ELEVATION SCALE: 1/8" = 1' - 0"