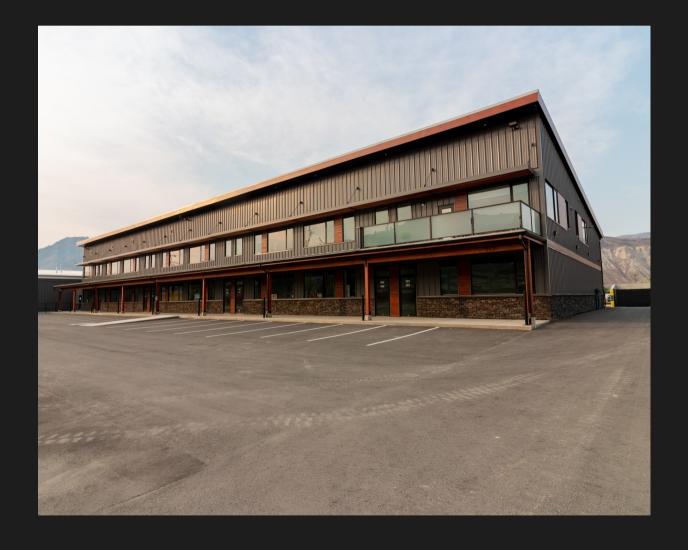

## 7450 Dallas Drive

The 8 warehouse bays allow for many different uses and can accommodate a variety of business'

The residential suite in unit 1 is a luxurious and well put together unit that'll leave its residents refreshed and close to their work

## Highlights

-8 Bay commercial warehouse/retail property -Only 15 minutes from downtown Kamloops

-Highway frontage with great visibility

-Currently tenanted

-Located in growing industrial/commercial area