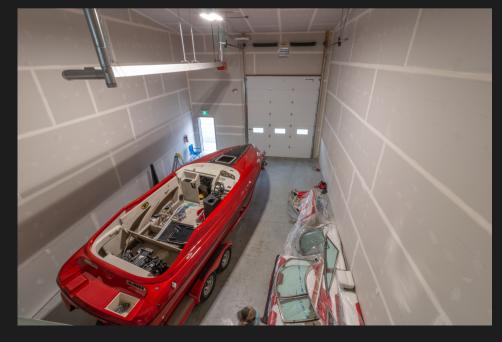

With 1680 Sq. Feet on the main level units 1 thru 7 have enough room to work on big projects such as this 31 foot boat shown from the mezzanine