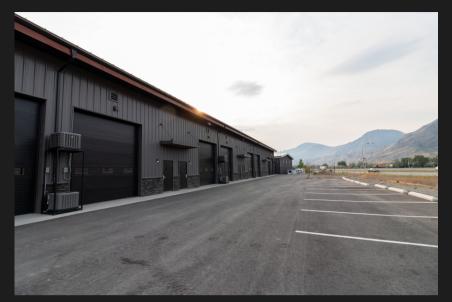

-Close to transit

-Close to highway access

-Residential unit (Unit 1)

-Large amount of parking

-14' Bay doors

With 1680 Sq. Feet on the main level units 1 thru 7 have enough room to work on big projects such as this 31 foot boat shown from the mezzanine