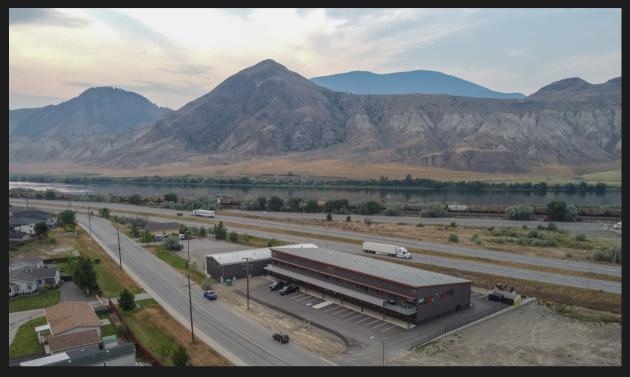

## Highlights

-8 Bay commercial warehouse/retail property -Only 15 minutes from downtown Kamloops

-Highway frontage with great visibility

-Currently tenanted

-Located in growing industrial/commercial area