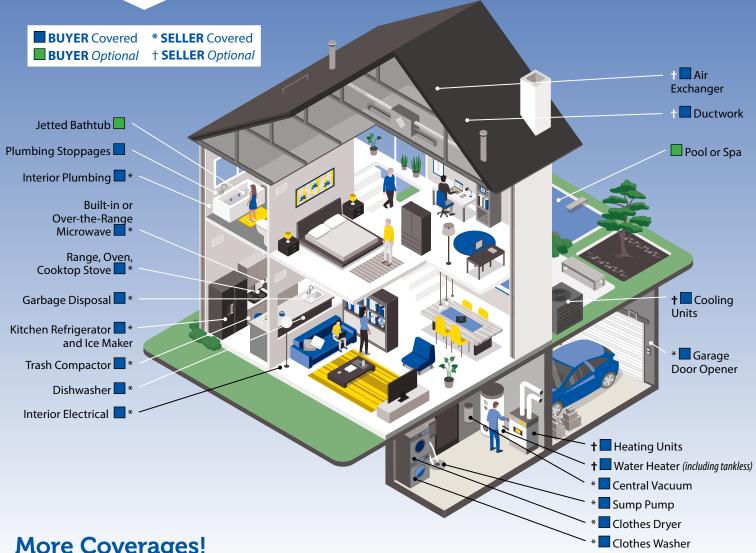

## **Coverage** at a Glance

## Home Protection Plan

Coverage subject to the terms and conditions of the contract

See Registration form on back for all pricing

\$100 deductible per incident (due at the time of service)

### **More Coverages!**

- **■ New!** Limited Roof Leak
- **■ New!** Limited Slab Leak
- **■** *New!* 360 Home Connect **Utility and Moving Services**
- **■ //ew!** SurgeShield® or SurgeShield® Plus
- Well Pump
- Water Softener
- Undetectable Pre-Existing Conditions

- Buyer Premium Upgrade Includes:
- · Haul away and disposal
- Code violations/permits
- Expansion tanks
- Toilet replacement
- Failures due to lack of maintenance
- Failures due to sediment or scale
- Bathroom exhaust fans
- · Dish racks, rotisseries and rollers
- · Window air conditioning units
- Appliance handles and knobs
- Emergency window air/portable heating units or emergency lodging if no units are available