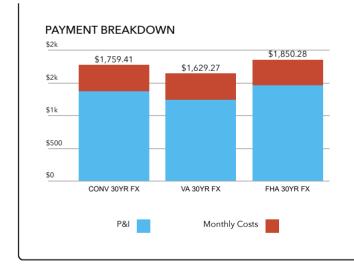

\$296,000

Quote Date - 02/20/2021

|                  | Conv 30Yr Fx | VA 30Yr Fx  | FHA 30Yr Fx |
|------------------|--------------|-------------|-------------|
| Loan Amount:     | \$287,120    | \$302,808   | \$301,180   |
| Down Payment:    | \$8,880.00   | \$0.00      | \$0.00      |
| Term(mos):       | 360          | 360         | 360         |
| Rate:            | 3.125%       | 2.750%      | 2.875%      |
| *APR:            | *3.677%      | *3.096%     | *4.018%     |
| Closing/Prepaid: | \$17,432     | \$18,392    | \$17,632    |
| Cash To Close:   | \$26,312.44  | \$18,391.75 | \$17,632.09 |
| Monthly Payment: | \$1,759.41   | \$1,629.27  | \$1,850.28  |
| **               |              |             |             |
|                  |              |             |             |