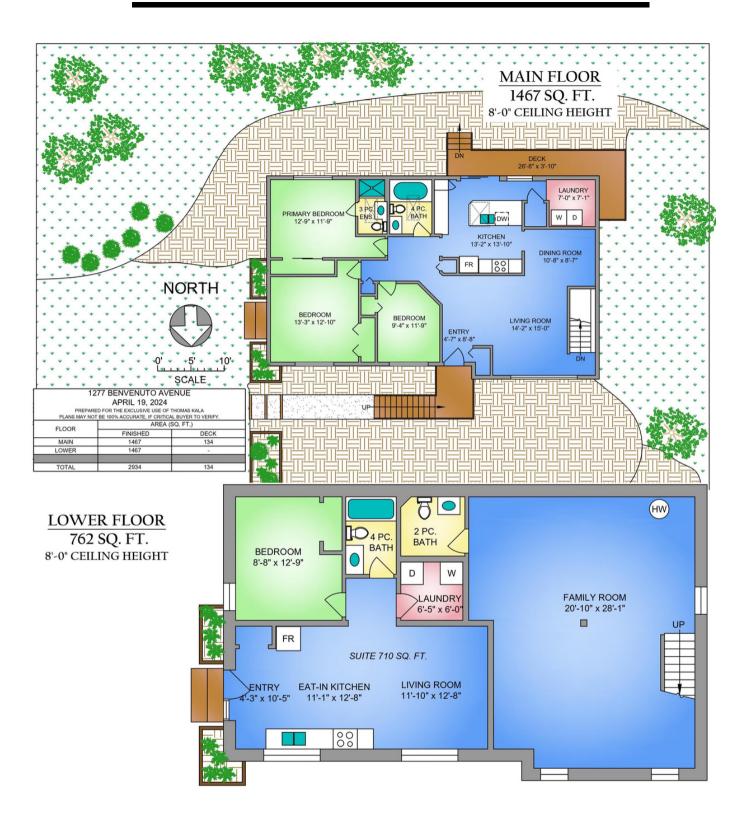

## Floor Plans

4 Bed 4 Bath 2934 sq. ft.

Adjacent to Oak Haven Park, this charming Brentwood Bay residence sprawling across 1.32 acres is the ideal choice for young families or savvy investors. Featuring 3 bedrooms and 2 bathrooms on the main floor, including a primary bedroom with ensuite, this home offers ample space for comfortable living. The sizable recreation room on the lower level is perfect for transforming into a home gym, office, or media room to suit your needs. Additionally, the legal 1-bedroom, 1-bathroom suite with laundry presents a great opportunity for rental income. Conveniently situated on a main bus route, commuting and errands are effortless. Be sure to keep an eye out for delightful farm stands with fresh eggs and gorgeous flowers along the road. Plus, Brentwood Bay's amenities, including shops, restaurants, and renowned attractions like Butchart Gardens & Butterfly World, are just moments away. Welcome home to a perfect blend of comfort, convenience, and natural beauty.