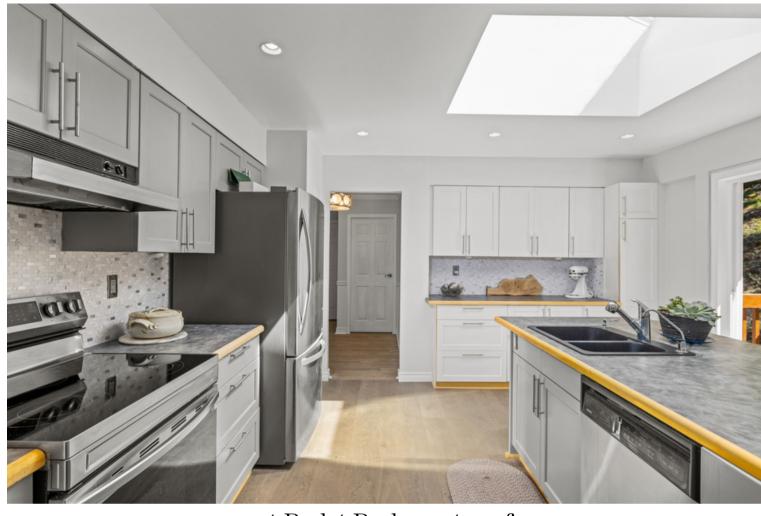

## Floor Plans

4 Bed 4 Bath 2934 sq. ft.

Adjacent to Oak Haven Park, this charming Brentwood Bay residence sprawling across 1.32 acres is the ideal choice for young families or savvy investors. Featuring 3 bedrooms and 2 bathrooms on the main floor, including a primary bedroom with ensuite, this home offers ample space for comfortable living. The sizable recreation room on the lower level is perfect for transforming into a home gym, office, or media room to suit your needs. Additionally, the legal 1-bedroom, 1-bathroom suite with laundry presents a great opportunity for rental income. Conveniently situated on a main bus route, commuting and errands are effortless. Be sure to keep an eye out for delightful farm stands with fresh eggs and gorgeous flowers along the road. Plus, Brentwood Bay's amenities, including shops, restaurants, and renowned attractions like Butchart Gardens & Butterfly World, are just moments away. Welcome home to a perfect blend of comfort, convenience, and natural beauty.