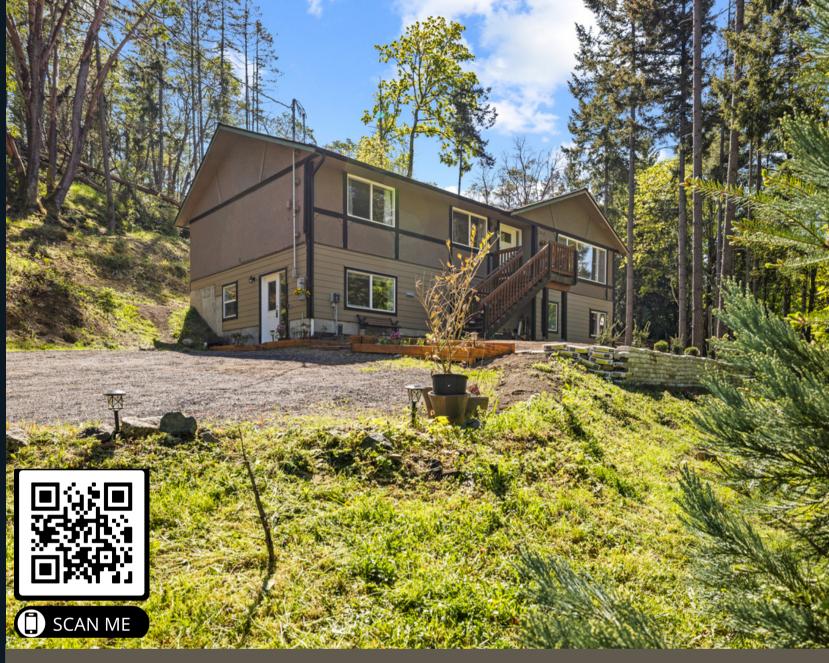

## Floor Plans

4 Bed 4 Bath 2934 sq. ft.

Adjacent to Oak Haven Park, this charming Brentwood Bay residence sprawling across 1.32 acres is the ideal choice for young families or savvy investors. Featuring 3 bedrooms and 2 bathrooms on the main floor, including a primary bedroom with ensuite, this home offers ample space for comfortable living. The sizable recreation room on the lower level is perfect for transforming into a home gym, office, or media room to suit your needs. Additionally, the legal 1-bedroom, 1-bathroom suite with laundry presents a great opportunity for rental income. Conveniently situated on a main bus route, commuting and errands are effortless. Be sure to keep an eye out for delightful farm stands with fresh eggs and gorgeous flowers along the road. Plus, Brentwood Bay's amenities, including shops, restaurants, and renowned attractions like Butchart Gardens & Butterfly World, are just moments away. Welcome home to a perfect blend of comfort, convenience, and natural beauty.