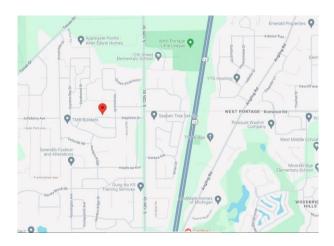

## How Far To

5272 Stapleton

| US-131                                    | 1.4 miles |
|-------------------------------------------|-----------|
| I-94                                      | 4.6 miles |
| Harding's Market at Woodbridge            | 2.1 miles |
| Harding's Market at Crossroads Mall       | 4.7 miles |
| Crossroads Mall                           | 4.7 miles |
| Chase Bank, Consumers, Arbor Financial    | 3.1 miles |
| Ascension Borgess                         | 2.0 miles |
| 12 <sup>th</sup> Street Elementary School | 0.7 miles |
| West Middle School                        | 3.4 miles |
| Portage Central High School               | 4.8 miles |
| Full City Café                            | 3.3 miles |
| Centre Street Tap House                   | 2.4 miles |
| Fieldstone Grill                          | 2.0 miles |
| Fletcher's Pub                            | 3.2 miles |
| Rykses Bakery & Restaurant                | 3.5 miles |
| Texas Corners Ace Hardware                | 3.5 miles |
| YMCA                                      | 3.0 miles |
| Farmer's Market on Q Ave.                 | 3.3 miles |
| Au Sable Land Preserve                    | 3.1 miles |
| Portage Chapel Hill Church                | 4.0 miles |
| Wedel's Nursery                           | 1.6 miles |
| Texas Drive Park with Splash Pad          | 3.6 miles |