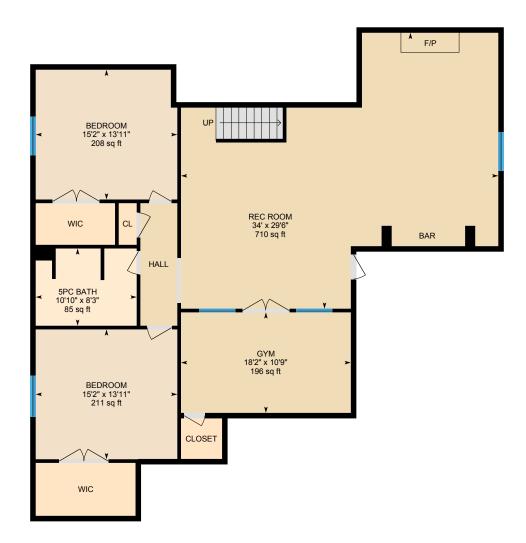

Measurement Diagram for: Main Floor Exterior Wall Thickness: 6.5 in

PREPARED: Oct, 2019

Measurement Diagram for: Basement

PREPARED: Oct, 2019