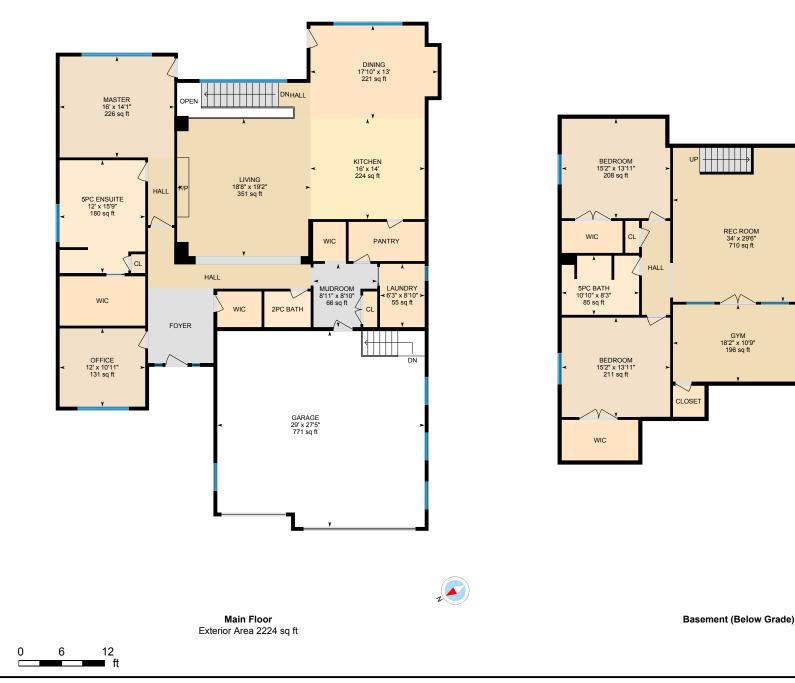

## ⊡iGUIDE

Main Floor Total Exterior Area 2224 sq ft

Total Interior Area 2084 sq ft

0

Basement Total Interior Area 1676 sq ft

0 4 8

PREPARED: Oct, 2019

2