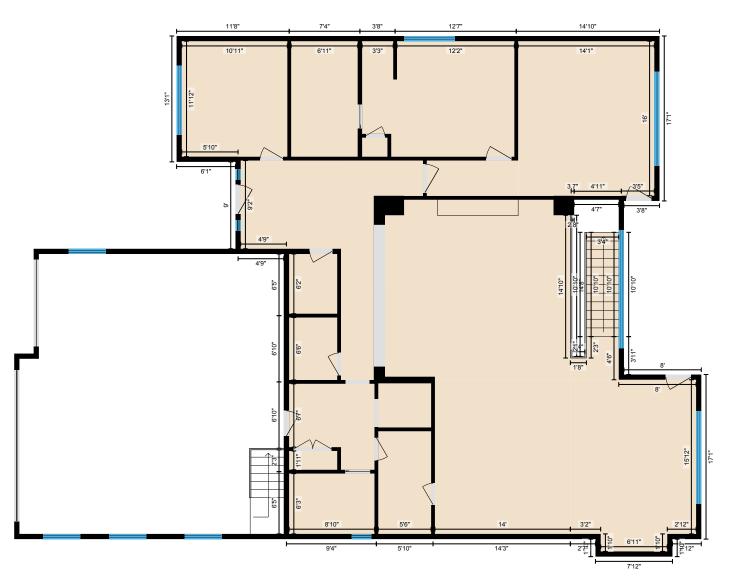

Main Building: Total Exterior Area Above Grade 2224 sq ft

PREPARED: Oct, 2019

F/P

BAR

White regions are excluded from total floor area. All room dimensions and floor areas must be considered approximate and are subject to independent verification. For method of measurement please see https://youriguide.com/measure/.

## ⊡iGUIDE

Main Floor Total Exterior Area 2224 sq ft

Total Interior Area 2084 sq ft

0

Basement Total Interior Area 1676 sq ft

0 4 8

PREPARED: Oct, 2019

2

Measurement Diagram for: Main Floor Exterior Wall Thickness: 6.5 in

PREPARED: Oct, 2019

Measurement Diagram for: Basement

PREPARED: Oct, 2019