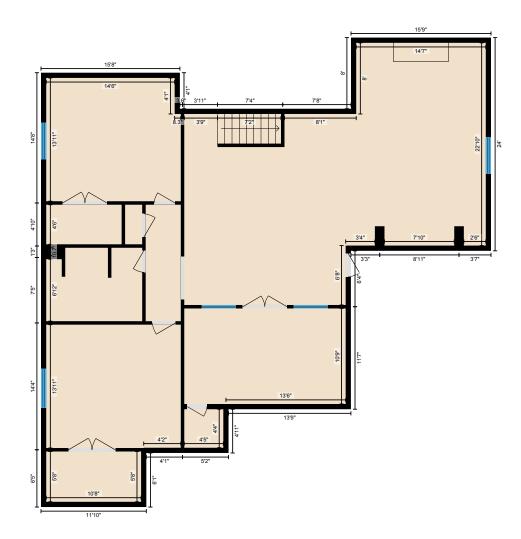

## ⊡iGUIDE

Main Floor Total Exterior Area 2224 sq ft

Total Interior Area 2084 sq ft

0

Basement Total Interior Area 1676 sq ft

0 4 8

PREPARED: Oct, 2019

2

Measurement Diagram for: Main Floor Exterior Wall Thickness: 6.5 in

PREPARED: Oct, 2019

Measurement Diagram for: Basement

PREPARED: Oct, 2019