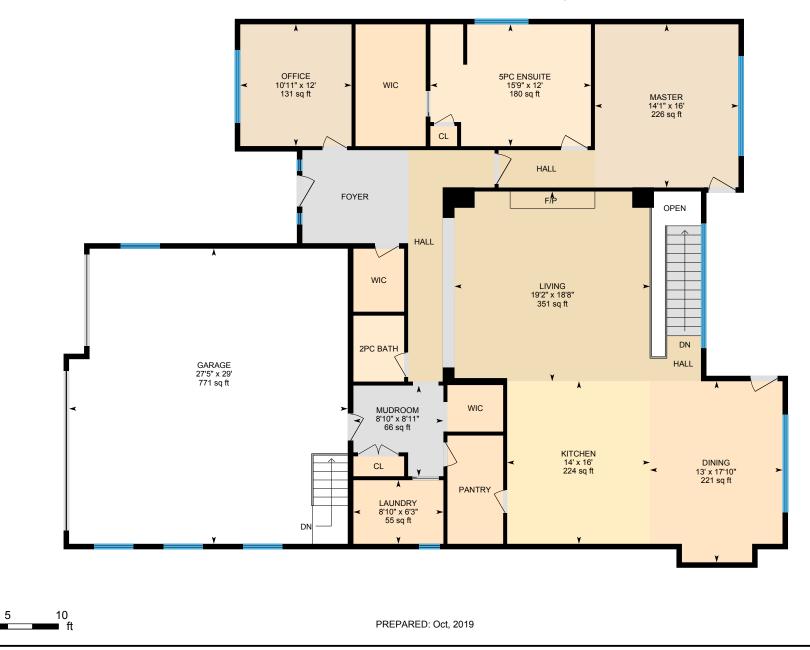

Main Building: Total Exterior Area Above Grade 2224 sq ft

PREPARED: Oct, 2019

F/P

BAR

White regions are excluded from total floor area. All room dimensions and floor areas must be considered approximate and are subject to independent verification. For method of measurement please see https://youriguide.com/measure/.